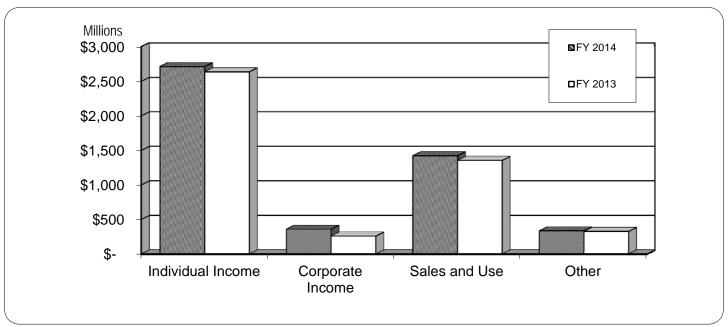

## GENERAL FUND – REVERTING ACTUAL TAX REVENUES

FISCAL YEAR-TO-DATE SEPTEMBER 30, 2013 AND SEPTEMBER 30, 2012

The graph above compares the year-to-date tax revenues for the current and prior fiscal years.