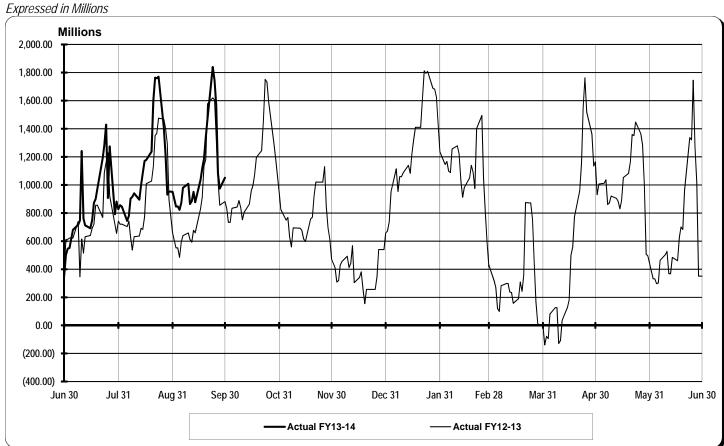

## GENERAL FUND – REVERTING UNRESERVED FUND BALANCE

FISCAL YEAR-TO-DATE SEPTEMBER 30, 2013 AND FISCAL YEAR ENDED SEPTEMBER 30, 2012

The graph above tracks the daily fluctuation of unreserved fund balance for the current and prior fiscal years.