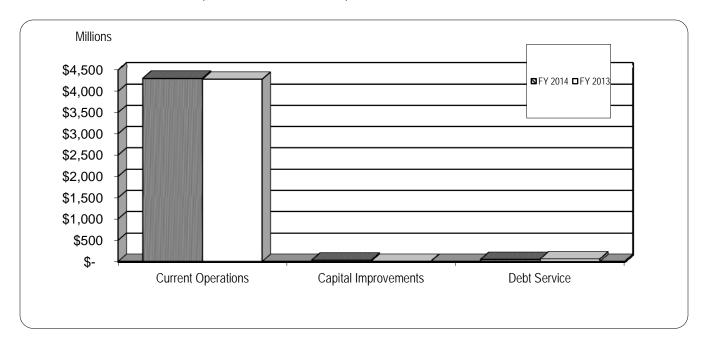

A negative appropriation expenditure indicates that a budget code has actual receipts that exceed actual expenditures.

The schedule above summarizes appropriation expenditures by function for the current and prior fiscal years.

## GENERAL FUND – REVERTING ACTUAL APPROPRIATION EXPENDITURES

FISCAL YEAR-TO-DATE SEPTEMBER 30, 2013 AND SEPTEMBER 30, 2012

Percent of Total