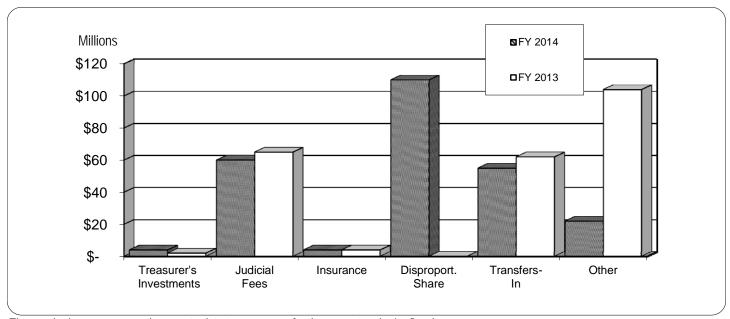

## GENERAL FUND – REVERTING ACTUAL NON-TAX REVENUES

FISCAL YEAR-TO-DATE SEPTEMBER 30, 2013 AND SEPTEMBER 30, 2012

The graph above compares the year-to-date tax revenues for the current and prior fiscal years.