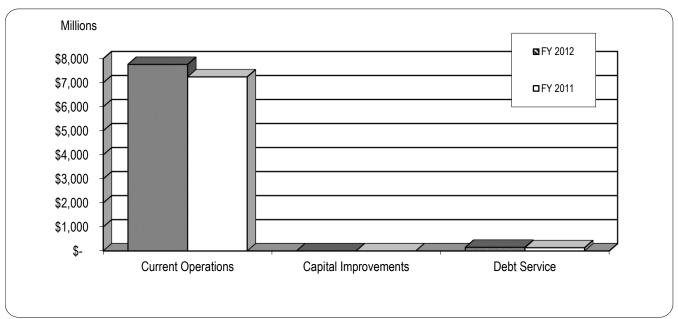

ded by General Fund                    | _             | 11.2          |          | (11.2) | (100.0%) | _                | 0.2%    |
| Debt Service                              | <br>148.7     | 132.4         |          | 16.3   | 12.3%    | 1.9%             | 1.8%    |
| Total Appropriation Expenditures          | \$<br>7,910.5 | \$<br>7,385.7 | \$       | 524.8  | 7.1%     | 100.0%           | 100.0%  |

 $A \ negative \ appropriation \ expenditure \ indicates \ that \ a \ budget \ code \ has \ actual \ receipts \ that \ exceed \ actual \ expenditures.$ 

The schedule above summarizes appropriation expenditures by function for the current and prior fiscal years.

#### GENERAL FUND – REVERTING ACTUAL APPROPRIATION EXPENDITURES

FISCAL YEAR-TO-DATE NOVEMBER 30, 2011 AND NOVEMBER 30, 2010



The graph above compares appropriation expenditures by major category for the current and prior fiscal years.

Actual appropriation expenditures through November 2011 were more than actual appropriation expenditures through November 2010 by \$524.8 million, or 7.1%. Appropriation expenditures for current operations (exclusive of appropriation expenditures for capital improvements and debt service) through November 2011 were more than appropriation expenditures through November 2010 by \$519.7 million, or 7.2%. Total Appropriation Expenditures increased due to a decrease in departmental receipts when compared to the prior fiscal year.

Percent of Total

## GENERAL FUND - REVERTING APPROPRIATION EXPENDITURES, BUDGET, AND PERCENT EXPENDED

FOR THE MONTH OF NOVEMBER 2011 AND 2010, AND FISCAL