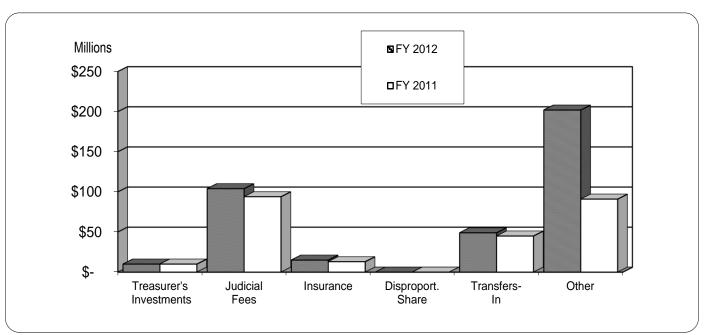

ounties, 7% in Alexander, Catawba, Cumberland, Duplin, Haywood, Hertford, Lee, Martin, New Hanover, Onslow, Pitt, Randolph, Robeson, Rowan, Sampson, Surry and Wilkes Counties, and 7.25% in Mecklenburg County.

Revenues and expenditures never occur evenly over the course of the fiscal year. During fiscal year 2012, due to the shortfall in revenue collections, the State continues to implement a cash flow management process that monitors state agency spending requirements.

#### GENERAL FUND – REVERTING ACTUAL TAX REVENUES

FISCAL YEAR-TO-DATE NOVEMBER 30, 2011 AND NOVEMBER 30, 2010



The graph above compares the year-to-date tax revenues for the current and prior fiscal years.

## GENERAL FUND – REVERTING ACTUAL NON-TAX REVENUES

FISCAL YEAR-TO-DATE NOVEMBER 30, 2011 AND NOVEMBER 30, 2010



The graph above compares the year-to-date tax revenues for the current and prior fiscal years.

#### GENERAL FUND – REVERTING APPROPRIATION EXPENDITURES

FISCAL YEAR-TO-DATE NOVEMBER 30, 2011 AND NOVEMBER 30, 2010 Expressed in Millions

|                                           |               |               |          | _      | Percent  | Approp<br>Expend | litures |
|-------------------------------------------|---------------|---------------|----------|--------|----------|------------------|---------|
| Current Operations                        | <br>Y 2012    | <br>FY 2011   | <u> </u> | hange  | Change   | FY 2012          | FY 2011 |
| General Government                        | \$<br>129.6   | \$<br>138.3   | \$       | (8.7)  | (6.3%)   | 1.6%             | 1.9%    |
| Educati