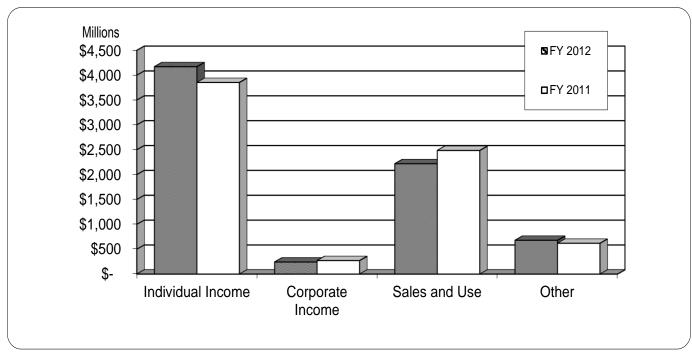

ocessed in November 2011.

The State Sales and Use Tax changed effective July 1, 2011. The State rate decreased from 5.75% to 4.75%. As a result, the general State and local tax rate will be 6.75% in eighty-two counties, 7% in Alexander, Catawba, Cumberland, Duplin, Haywood, Hertford, Lee, Martin, New Hanover, Onslow, Pitt, Randolph, Robeson, Rowan, Sampson, Surry and Wilkes Counties, and 7.25% in Mecklenburg County.

Revenues and expenditures never occur evenly over the course of the fiscal year. During fiscal year 2012, due to the shortfall in revenue collections, the State continues to implement a cash flow management process that monitors state agency spending requirements.

#### GENERAL FUND – REVERTING ACTUAL TAX REVENUES

FISCAL YEAR-TO-DATE NOVEMBER 30, 2011 AND NOVEMBER 30, 2010



The graph above compares the year-to-date tax revenues for the current and prior fiscal years.

## GENERAL FUND – REVERTING ACTUAL NON-TAX REVENUES

FISCAL YEAR-TO-DATE NOVEMBER 30, 2011 AND NOVEMBER 30, 2010



The graph above compares the year-to-date tax revenues for the current and prior fiscal years.

#### GENERAL FUND – REVERTING APPROPRIATION EXPENDITURES

FISCAL YEAR-TO-DATE NOVEMBER 30, 2011 AND NOVEMBER 30, 2010 Expressed in Millions

|                                           |               |               |          | _      | Percent  | Approp<br>Expend | litures |
|-------------------------------------------|---------------|---------------|----------|--------|----------|------------------|---------|
| Current Operations                        | <br>Y 2012    | <br>FY 2011