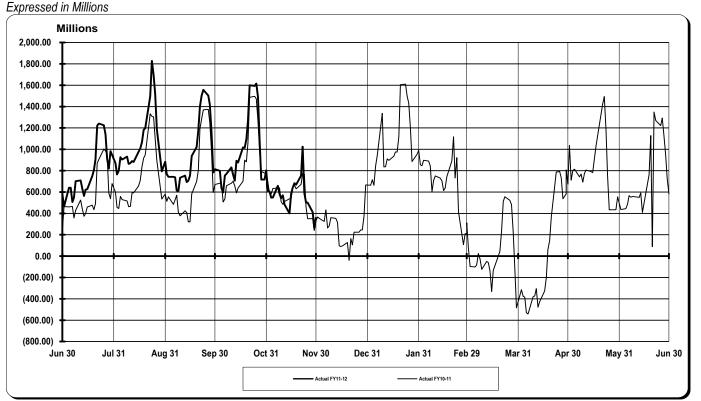

#### GENERAL FUND – REVERTING UNRESERVED FUND BALANCE

FISCAL YEAR-TO-DATE NOVEMBER 30, 2011 AND FISCAL YEAR ENDED NOVEMBER 30, 2010

The graph above tracks the daily fluctuation of unreserved fund balance for the current and prior fiscal years.