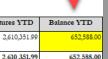

# Reserve Funds budget codes – ensure that ending cash balance is the same on the three below reports:

- NC Budget to Actual (701) Certified Report (RPTBE006)
- NC Cash Receipts Disbursements and Balance by Budget Fund (704) Report (RPTRTR015)
- NC Reserve Account Balances Report (RPTCM030)

| Month:                                        |                                            |                      |                            |
|-----------------------------------------------|--------------------------------------------|----------------------|----------------------------|
| Report                                        | Column Heading                             | Row Heading          | <b>Budget Code Amounts</b> |
| These Must=                                   |                                            |                      |                            |
| NC Budget to Actual (701) Certified Report    | *** Budget Code Recap *** / Actual / Year- | Ending Balance       | \$ -                       |
| (RPTBE006)                                    | To-Date                                    |                      |                            |
| NC Cash Receipts Disbursements and Balance by | Ending Balance Actual                      | Budget code / YTD    | \$ -                       |
| Budget Fund (704) Report (RPTRTR015)          |                                            |                      |                            |
| NC Reserve Account Balances Report (RPTCM030) | Balance YTD                                | Agency / Budget Code | \$ -                       |
|                                               | Difference:                                | \$                   | -                          |

#### Parameters

| Agency           | 200        |
|------------------|------------|
| Budget Code Type | All        |
| Date             | 12/31/2023 |
|                  | •          |

| Agency | Agency Description | Budget Code | Budget Code Description | Budget Code Type | Prior Year Ending Balance | Pending Adjustment to Prior Year | Current Year Beginning Balance | Fund Balance Reclassification | Receipts YTD | Expenditures YTD | Balance YTD |
|--------|--------------------|-------------|-------------------------|------------------|---------------------------|----------------------------------|--------------------------------|-------------------------------|--------------|------------------|-------------|
|        |                    |             |                         |                  | 0.00                      | 0.00                             | 0.00                           | 0.00                          | 3,262,939.99 | 2,610,351.99     | 652,588.00  |
| Totals |                    |             |                         |                  | 0.00                      | 0.00                             | 0.00                           | 0.00                          | 3,262,939.99 | 2,610,351.99     | 652,588.00  |