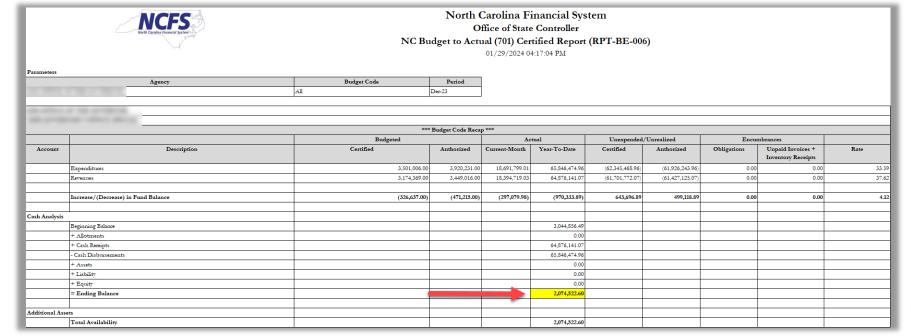

| Budget Fund | Description | Amount Type | Beginning Cash | Allotments | Additions (Revenue) | Deductions (Expenditure) | Assets/Liabilities/Equity | Ending Cash Calculated | Ending Balance Actual |
|-------------|-------------|-------------|----------------|------------|---------------------|--------------------------|---------------------------|------------------------|-----------------------|
|             |             | PTD         | 176.00         | 0.00       | 14,699,695.37       | 14,698,460.37            | 0.00                      | 1,411.00               | 1,411.00              |
|             |             | YTD         | 0.00           | 0.00       | 29,093,066.98       | 29,091,655.98            | 0.00                      | 1,411.00               | 1,411.00              |
|             |             | PTD         | 0.00           | 0.00       | 1,935,817.73        | 1,935,817.73             | 0.00                      | 0.00                   | 0.00                  |
|             |             | YTD         | 0.00           | 0.00       | 11,136,517.64       | 11,136,517.64            | 0.00                      |                        | 0.00                  |
|             |             | PTD         | 0.00           | 0.00       | 16,646.40           | 16,646.40                | 0.00                      | 0.00                   | 0.00                  |
|             |             |             |                | 0.00       | 20,010.10           | 10,010.10                | 3.55                      | 5.55                   |                       |
|             |             | YTD         | 0.00           | 0.00       | 429,552.25          | 429,552.25               | 0.00                      | 0.00                   | 0.00                  |
|             |             | PTD         | 0.00           | 0.00       | 207,133.78          | 207,133.78               | 0.00                      | 0.00                   | 0.00                  |
|             |             | YTD         | 0.00           | 0.00       | 1,238,434.12        | 1,238,434.12             | 0.00                      | 0.00                   | 0.00                  |
|             |             | PTD         | 0.00           | 0.00       | 61,707.82           | 61,707.82                | 0.00                      | 0.00                   | 0.00                  |
| -           |             | YTD         | 0.00           | 0.00       | 471,161.47          | 471,161.47               | 0.00                      | 0.00                   | 0.00                  |
| -           |             | PTD         | 2,371,602.58   | 0.00       | 18,394,719.03       | 18,691,799.01            | 0.00                      | 2,074,522.60           | 2,074,522.60          |
| -           |             | YTD         | 3,044,856.49   | 0.00       | 64,876,141.07       | 65,846,474.96            | 0.00                      | 2,074,522.60           | 2,074,522.60          |

# NCFS North Carolina Financial System

# North Carolina Financial System Office of State Controller NC Budget Code Balance by Type Report (RPT-CM-007)

01/29/2024 04:26:11 PM

#### Parameters

| Agency           |        |
|------------------|--------|
| Budget Code Type | All    |
| Period           | Dec-23 |
|                  |        |

| Agency | Agency Description | Budget Code | Budget Code Description | Budget Code Type  | Beginning Balance | Receipts YTD  | Expenditure YTD | Balance YTD  |
|--------|--------------------|-------------|-------------------------|-------------------|-------------------|---------------|-----------------|--------------|
|        |                    |             |                         | 2-Special Revenue | 3,044,856.49      | 66,123,757.60 | 67,094,091.49   | 2,074,522.60 |