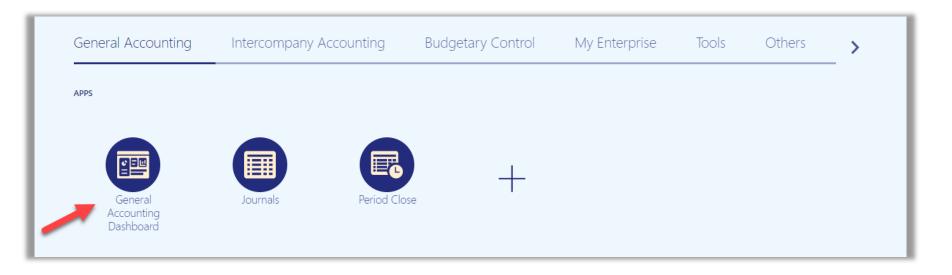

## Instructions on how to verify that suspense accounts are Zero:

\*Report containing details of suspense: NC Payroll Interface Reconciliation Report (RPT-RTR-164)

1. From General Accounting select General Accounting Dashboard: