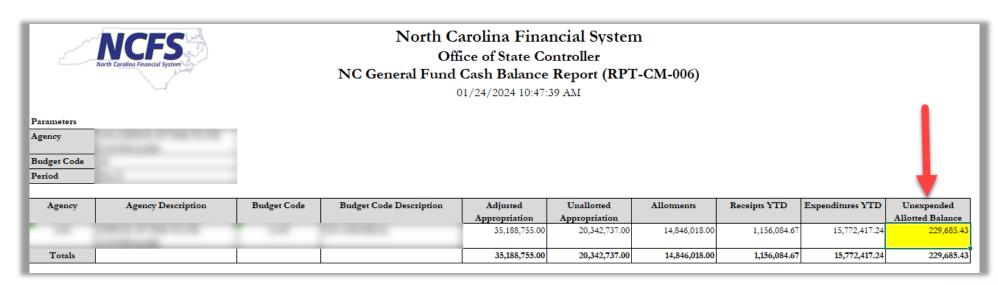

# General Fund budget codes – ending cash balance should be the same on all four reports:

- NC Budget to Actual (701) Certified Report (RPTBE006)
- NC Allotments to Cash Availability (702) Report (RPTBE012)
- NC Cash Receipts Disbursements and Balance by Budget Fund (704) Report (RPTRTR015)
- NC General Fund Cash Balance Report (RPTCM006)

| Month:                                                |                                      |                      |                            |
|-------------------------------------------------------|--------------------------------------|----------------------|----------------------------|
| Report                                                | Column Heading                       | Row Heading          | <b>Budget Code Amounts</b> |
| These Must =                                          |                                      |                      |                            |
| NC Budget to Actual (701) Certified Report (RPTBE006) | *** Budget Code Recap *** / Actual / | Ending Balance       | \$                         |
|                                                       | Year-To-Date                         |                      | -                          |
| NC Allotments to Cash Availability (702) Report       | Analysis of Cash / Year to Date      | Ending Balance       | \$                         |
| (RPTBE012)                                            |                                      |                      | -                          |
| NC Cash Receipts Disbursements and Balance by Budget  | Ending Balance Actual                | Budget Code / YTD    | \$                         |
| Fund (704) Report (RPTRTR015)                         |                                      |                      | -                          |
| NC General Fund Cash Balance Report (RPTCM006)        | Unexpended Allotted Balance          | Agency / Budget Code | \$                         |
|                                                       |                                      |                      | -                          |
|                                                       | Difference:                          | \$ -                 |                            |

#### NC Budget to Actual (701) Certified Report (RPT-BE-006)

01/29/2024 03:02:50 PM

| Parameters |             |        |
|------------|-------------|--------|
| Agency     | Budget Code | Period |
|            | All         | Dec-23 |
|            |             |        |

|                 | *** Budget Code Recap *** |               |               |               |               |               |               |              |                                         |      |
|-----------------|---------------------------|---------------|---------------|---------------|---------------|---------------|---------------|--------------|-----------------------------------------|------|
|                 |                           | Budgeted      |               |               | etual         | Unexpended/   | Unrealized    | Encun        | brances                                 |      |
| Account         | Description               | Certified     | Authorized    | Current-Month | Year-To-Date  | Certified     | Authorized    | Obligations  | Unpaid Invoices +<br>Inventory Receipts | Rate |
| 1               | Expenditures              | 36,259,940.00 | 36,387,973.00 | 2,741,034.80  | 15,452,439.25 | 20,807,500.75 | 20,935,533.75 | 1,336,909.10 | 1,829.54                                | (    |
| ]               | Revenues                  | 1,071,185.00  | 1,199,218.00  | 13,700.61     | 836,106.68    | 235,078.32    | 363,111.32    | 0.00         | 0.00                                    |      |
|                 | Appropriations            | 35,188,755.00 | 35,188,755.00 | 2,727,334.19  | 14,616,332.57 | 20,572,422.43 | 20,572,422.43 | 1,336,909.10 | 1,829.54                                | 1    |
| ash Analysis    |                           |               |               |               |               |               |               |              |                                         |      |
|                 | Beginning Balance         |               |               |               | 0.00          |               |               |              |                                         |      |
|                 | + Allotments              |               |               |               | 14,846,018.00 |               |               |              |                                         |      |
|                 | + Cash Receipts           |               |               |               | 836,106.68    |               |               |              |                                         |      |
| -               | Cash Disbursements        |               |               |               | 15,452,439.25 |               |               |              |                                         |      |
|                 | + Assets                  |               |               |               | 0.00          |               |               |              |                                         |      |
|                 | + Liability               |               |               |               | 0.00          |               |               |              |                                         |      |
|                 | + Equity                  |               |               |               | 0.00          |               |               |              |                                         |      |
| :               | Ending Balance            | -             |               |               | 229,685.43    |               |               |              |                                         |      |
| dditional Asset |                           |               |               |               |               |               |               |              |                                         |      |
|                 | Total Availability        |               |               |               | 229,685.43    |               |               |              |                                         |      |