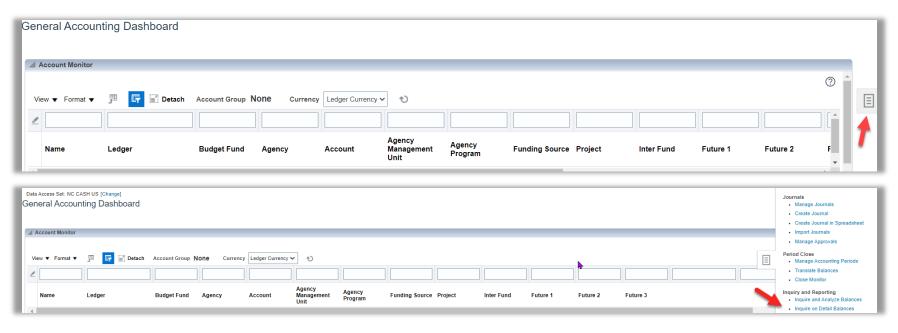

## Instructions on how to verify that suspense accounts are Zero:

\*Report containing details of suspense: NC Payroll Interface Reconciliation Report (RPT-RTR-164)

1. From General Accounting select General Accounting Dashboard:

# Suspense Accounts for Agencies

2. Go to the Task Panel and select Inquire on Detail Balances:

3. Search for the Suspense account. The ending balance for the period should always be zero:

| Access Set: NC CASH US | [Change]   |           |                    |                     |                   |                |            |                     |          |          |          |                            |                       |                |
|------------------------|------------|-----------|--------------------|---------------------|-------------------|----------------|------------|---------------------|----------|----------|----------|----------------------------|-----------------------|----------------|
| quire on Detail Ba     | alances    |           |                    |                     |                   |                |            |                     |          |          |          |                            |                       |                |
| Search                 |            |           |                    |                     |                   |                |            |                     |          |          |          |                            |                       |                |
| * Ledger or Ledger Set | NC CASH US | •         | * Agency           | 1400                | •                 | * Project      | Project    | •                   |          |          |          |                            |                       |                |
| From Accounting Period | Jul-23     | ▼         | * Budget Fund      | Budget Fund         | •                 | * Inter Fund   | Inter Fund | •                   |          |          |          |                            |                       |                |
| * To Accounting Period | Jul-23     | _         | * Account          | 51999000            | •                 | * Future 1     | Future 1   | •                   |          |          |          |                            |                       |                |
| * Currency             | USD        | •         | * Agency Mgmt Unit | Agency Mgmt Unit    | •                 | * Future 2     | Future 2   | •                   |          |          |          |                            |                       |                |
| * Currency Type        | Total      | ▼         | * Agency Program   | Agency Program      | •                 | * Future 3     | Future 3   | •                   |          |          |          |                            |                       |                |
| * Scenario             | Actual     | ▼         | * Funding Source   | Funding Source      | •                 |                |            |                     |          |          |          |                            |                       |                |
|                        |            |           |                    |                     |                   |                |            | Sea <u>r</u> ch Sav | e        |          |          |                            |                       | •              |
|                        |            |           |                    |                     |                   |                |            |                     |          |          |          |                            |                       |                |
| arch Results           |            |           |                    |                     |                   |                |            |                     |          |          |          |                            |                       |                |
| ew ▼ Format ▼ 🖑        | Freeze a   | Detach 🚚  | Wrap               |                     |                   |                |            |                     |          |          |          |                            |                       |                |
|                        |            |           |                    |                     |                   |                |            |                     |          |          |          |                            |                       |                |
| counting Ledger o      | or Agency  | Budget Fu | und Account        | Agency Mgmt<br>Unit | Agency<br>Program | Funding Source | ce Project | Inter Fund          | Future 1 | Future 2 | Future 3 | Beginning Balance<br>(USD) | Period Activity (USD) | Ending Balance |
|                        |            |           |                    |                     |                   |                |            |                     |          |          |          |                            |                       |                |
| data to display.       |            |           |                    |                     |                   |                |            |                     |          |          |          |                            |                       |                |