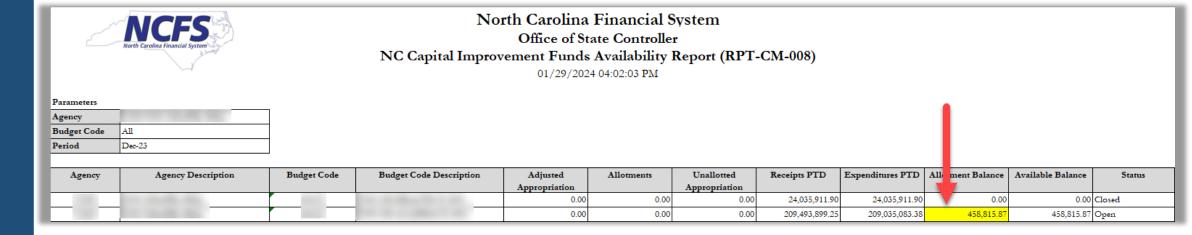

# CI Funds budget codes – ensure ending cash balance is the same on the three below reports:

- NC Cash Receipts Disbursements and Balance by Budget Fund (704) Report (RPTRTR015)
- NC Capital Improvements (725) Report (RPTRTR137)
- NC CI Cash Balance Report (RPTCM008)

| Month:                                               |                       |                        |                            |
|------------------------------------------------------|-----------------------|------------------------|----------------------------|
| Report                                               | Column Heading        | Row Heading            | <b>Budget Code Amounts</b> |
| These Must=                                          |                       |                        |                            |
| NC Cash Receipts Disbursements and Balance by Budget | Ending Balance Actual | Budget code / YTD      | \$                         |
| Fund (704) Report (RPTRTR015)                        |                       |                        | -                          |
| NC Capital Improvements (725) Report (RPTRTR137)     | Allotment Balance     | Excess of Expenditures | \$                         |
|                                                      |                       | Over Revenues          | -                          |
| NC CI Cash Balance Report (RPTCM008)                 | Allotment Balance     | Agency / Budget Code   | \$                         |
|                                                      |                       |                        | -                          |
|                                                      | Difference:           | \$                     | -                          |

#### NC Capital Improvements (725) Report (RPT-RTR-137)

01/29/2024 03:56:12 PM

Parameters

| Mode                | Agency | Budget Code | Budget Fund | Period |
|---------------------|--------|-------------|-------------|--------|
| Budget Code Summary |        | All         | All         | Dec-23 |

|         |                                      |                |            |                  |           |              |                | 1    |          | $\neg$     |
|---------|--------------------------------------|----------------|------------|------------------|-----------|--------------|----------------|------|----------|------------|
| Account | Account Description                  | Total Budget   | Unallotted | Total Allotments | Current   | Year to Date | Life to Date   | Allo | ent Bala | ance       |
|         | Total Expenditures                   | 193,900,932.13 | 0.00       | 193,900,932.13   | 19,846.60 | 67,560.04    | 193,442,116.26 |      | 4:       | 458,815.87 |
|         | Total Revenues                       | 193,900,932.13 | 0.00       | 193,900,932.13   | 0.00      | 0.00         | 193,900,932.13 |      |          | 0.00       |
|         | Excess of Expenditures Over Revenues | 0.00           | 0.00       | 0.00             | 19,846.60 | 67,560.04    | (458,815.87)   |      | 45       | 58,815.87  |