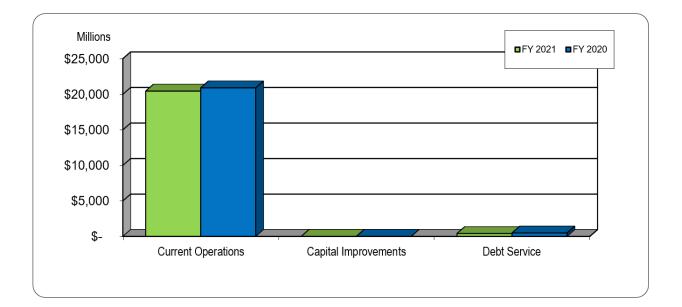

|                   |                                                |         |  |
| Debt Service                              | \$                        | 400.0    | \$ | 476.2    | \$ | (76.2)  | (16.0%)           | 1.9%                                           | 2.2%    |  |
| Total Debt Service                        | \$                        | 400.0    | \$ | 476.2    | \$ | (76.2)  | (16.0%)           | 1.9%                                           | 2.2%    |  |
| Total Appropriation Expenditures          | \$                        | 20,839.4 | \$ | 21,371.8 | \$ | (532.4) | (2.5%)            | 100.0%                                         | 100.0%  |  |

### GENERAL FUND – REVERTING ACTUAL APPROPRIATION EXPENDITURES

FISCAL YEAR-TO-DATE MAY 31, 2021 AND MAY 30, 2020





## North Carolina Financial System Office of State Controller General Fund - Reverting Appropriation Expenditures, Budget, and Percent Expended

Monthly & Fiscal Year-To-Date as of May 31, 2021 and May 31, 2020

Expressed in Millions

A negative appropriation expenditure indicates that a budget code has actual receipts that exceed actual expenditures.

|