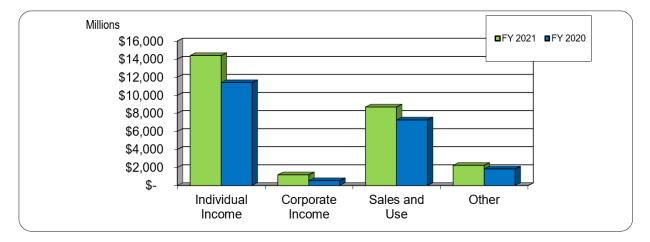

## GENERAL FUND – REVERTING

#### ACTUAL TAX REVENUES

FISCAL YEAR-TO-DATE MAY 31, 2021 AND MAY 30, 2020