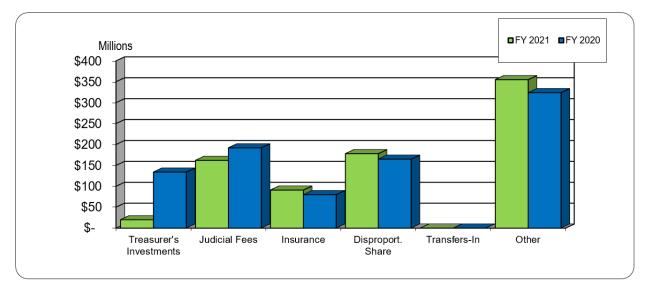

## GENERAL FUND – REVERTING

#### GENERAL FUND – REVERTING ACTUAL NON-TAX REVENUES

FISCAL YEAR-TO-DATE MAY 31, 2021 AND MAY 30, 2020