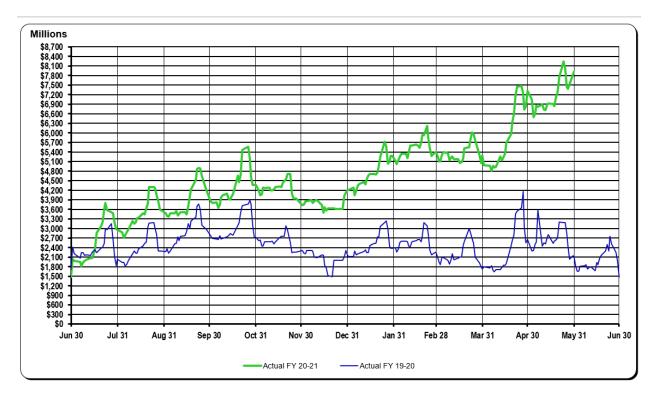

| Reverting Departmental Funds         Reserved         served:         Balance - July 1, 2020         fer to Reserves         fer to Non-reserved Funds         s of Receipts over (under)         rsements |



General Fund <u>Unreserved</u> Fund Balance (Budgetary Basis)



## North Carolina Financial System Office of State Controller General Fund – Reverting and Non-Reverting Reserved and Unreserved Fund Balance Fiscal Year-to-Date May 31, 2021 and May 31, 2020

| Fund Balance                                               | F  | FY 2021  | F  | Y 2020  | C  | hange     | % Change |
|------------------------------------------------------------|----|----------|----|---------|----|-----------|----------|
| Reserved:                                                  |    |          |    |         |    |           |          |
| American Recovery Plan Act Reserve                         | \$ | 2,719.7  | \$ | -       | \$ | 2,719.7   | -        |
| Carry Forward Reserve