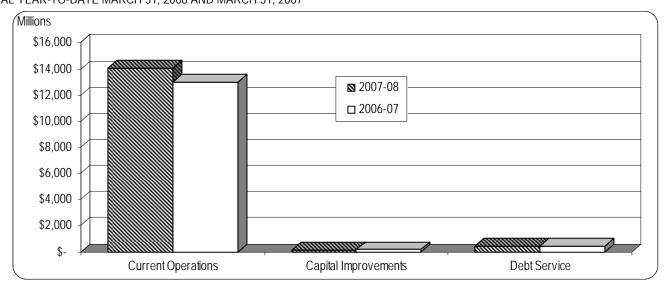

### GENERAL FUND – REVERTING ACTUAL APPROPRIATION EXPENDITURES

FISCAL YEAR-TO-DATE MARCH 31, 2008 AND MARCH 31, 2007

The graph above compares appropriation expenditures by major category for the current and prior fiscal years.

Actual appropriation expenditures through March 2008 were more than actual appropriation expenditures through March 2007 by \$1,069.9 million, or 7.9%. Appropriation expenditures for current operations (exclusive of appropriation expenditures for capital improvements and debt service) through March 2008 were more than such appropriation expenditures through March 2007 by \$1,076.9 million, or 8.3%.