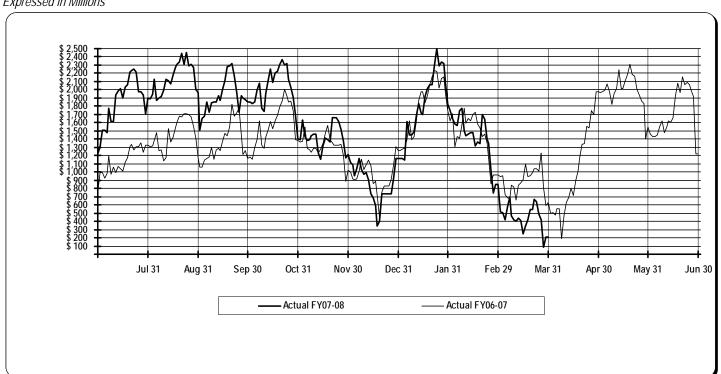

# GENERAL FUND – REVERTING UNRESERVED FUND BALANCE

FISCAL YEAR-TO-DATE MARCH 31, 2008 AND FISCAL YEAR ENDED JUNE 30, 2007 Expressed in Millions

The graph above tracks the daily fluctuation of unreserved fund balance for the current and prior fiscal years.