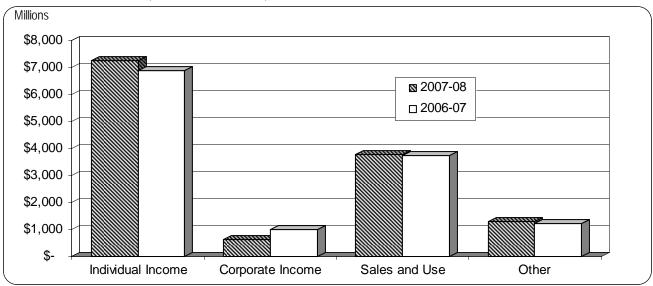

# GENERAL FUND – REVERTING ACTUAL TAX REVENUES

FISCAL YEAR-TO-DATE MARCH 31, 2008 AND MARCH 31, 2007

The graph above compares the year-to-date tax revenues for the current and prior fiscal years.

Tax revenues through March 2008 were more than the period through March 2007 by \$112.1 million, or 0.9%.