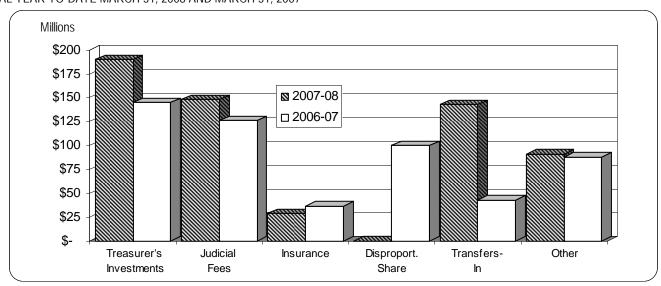

# GENERAL FUND - REVERTING ACTUAL NON-TAX REVENUES

FISCAL YEAR-TO-DATE MARCH 31, 2008 AND MARCH 31, 2007

The graph above compares the year-to-date non-tax revenues for the current and prior fiscal years.

Non-tax revenue through the end of March 2008 was \$62.3 million, or 11.6%, more than through the end of March 2007. The substantial increase is due to a \$47.7 million transfer this fiscal year from the Highway Trust Fund. Investment revenues increased by \$45.1 million from the prior year through the end of March.