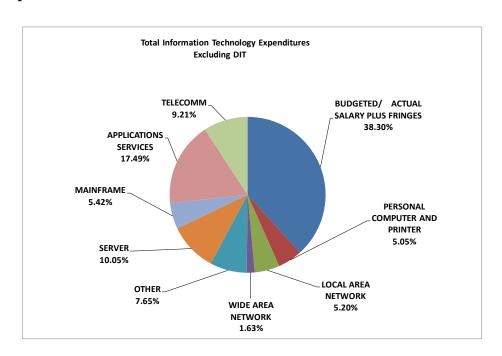

#### **Overview of IT Expenditures**

Total IT expenditures (excluding DIT) were \$1,364,830,332 for fiscal year 2016. IT Expenditures for the Department of Information Technology totaled \$213,122,651 during the same period.

As can be seen in this chart, Budgeted/Actual Salaries plus Fringes continue to be the largest percentage of IT related expenditures at 38.30% of total IT expenditures.

The next largest categories of expenditures are Applications Services (17.49%), Server (10.05%), and Telecommunications (9.21%). Remaining expenditures are broken down into the additional categories listed on Table 1-1, Information Technology Expenditures.