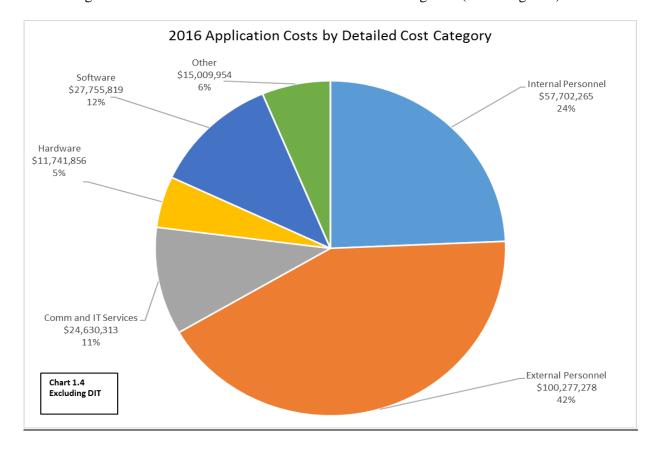

Table 1-2 Information Technology Expenditures – Information Technology Portfolio Management System Detail Cost Categories lists by agency, the total IT expenditures grouped into the detail cost categories used in the Information Technology Portfolio Management System. The amounts listed are total costs, without regard to the funding source. As a primary IT services vendor for most agencies, the Department of Information Technology is shown separately and is not included in the report totals. Beginning in 2016 the title for 'Other External Services' changed to 'Communication and IT Services' since this is a more descriptive title of the costs included in the category.