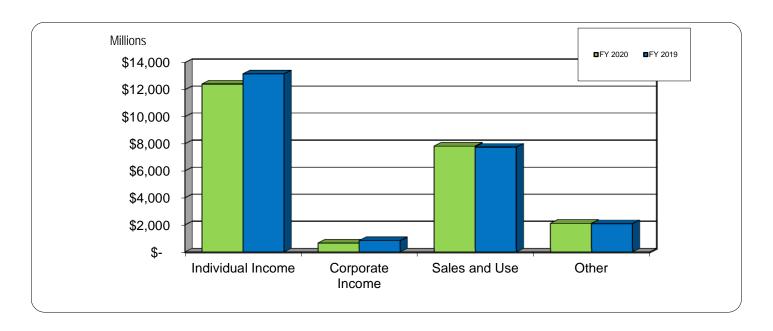

.0 million, or 3.5%, and non-tax revenues decreased by \$46.3 million, or 4.7%.

Individual and corporate income taxes as well as franchise tax showed a decrease in relation to the prior fiscal year due to the extension of the filing date as part of the state's response to the COVID-19 pandemic. NC Department of Revenue extended the time to file tax returns and make estimated payments that were due between April 15, 2020 and July 14, 2020 to July 15, 2020 to mirror the extension of the federal tax deadline. The state expects to see an increase in the month of July 2020 for these taxes due to this deferral.

Revenues and expenditures never occur evenly over the course of the fiscal year.

### GENERAL FUND – REVERTING ACTUAL TAX REVENUES

FISCAL YEAR-TO-DATE JUNE 30, 2020 AND JUNE 30, 2019



The graph above compares the year-to-date tax revenues for the current and prior fiscal years.

### GENERAL FUND – REVERTING ACTUAL NON-TAX REVENUES

FISCAL YEAR-TO-DATE JUNE 30, 2020 AND JUNE 30, 2019



The graph above compares the year-to-date non-tax revenues for the current and prior fiscal years.

#### GENERAL FUND – REVERTING APPROPRIATION EXPENDITURES

FISCAL YEAR-TO-DATE JUNE 30, 2020 AND JUNE 30, 2019 Expressed in Millions

|                                           |             |            |    |        |          | Percent<br>Approp |         |
|-------------------------------------------|-------------|------------|----|--------|----------|-------------------|---------|
|                                           |             |            |    |        | Percent  | Expend