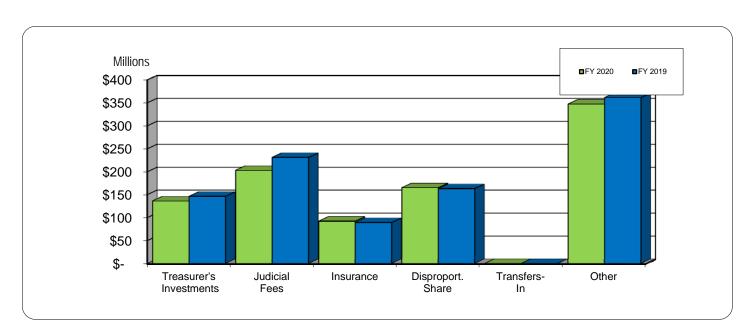

the extension of the filing date as part of the state's response to the COVID-19 pandemic. NC Department of Revenue extended the time to file tax returns and make estimated payments that were due between April 15, 2020 and July 14, 2020 to July 15, 2020 to mirror the extension of the federal tax deadline. The state expects to see an increase in the month of July 2020 for these taxes due to this deferral.

Revenues and expenditures never occur evenly over the course of the fiscal year.

### GENERAL FUND – REVERTING ACTUAL TAX REVENUES

FISCAL YEAR-TO-DATE JUNE 30, 2020 AND JUNE 30, 2019



The graph above compares the year-to-date tax revenues for the current and prior fiscal years.

### GENERAL FUND – REVERTING ACTUAL NON-TAX REVENUES

FISCAL YEAR-TO-DATE JUNE 30, 2020 AND JUNE 30, 2019



The graph above compares the year-to-date non-tax revenues for the current and prior fiscal years.

#### GENERAL FUND – REVERTING APPROPRIATION EXPENDITURES

FISCAL YEAR-TO-DATE JUNE 30, 2020 AND JUNE 30, 2019 Expressed in Millions

|                                           |             |            |    |        |          | Percent<br>Approp |         |
|-------------------------------------------|-------------|------------|----|--------|----------|-------------------|---------|
|                                           |             |            |    |        | Percent  | Expend            | ditures |
| Current Operations                        | FY 2020     | FY 2019    | C  | hange  | Change   | FY 2020           | FY 2019 |
| General Government                        | \$ 405.