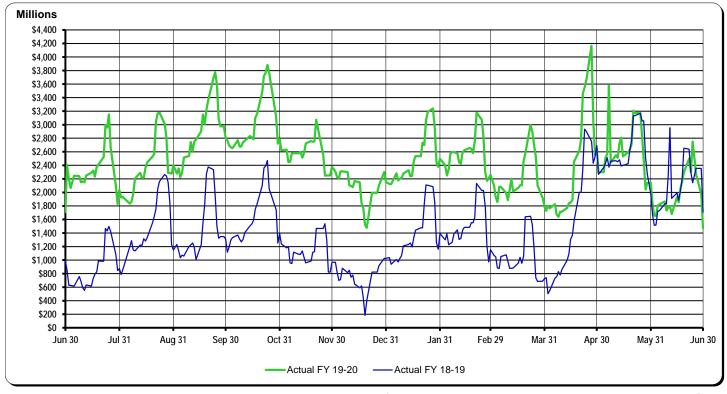

| (64.0)     | _        |
| Nonrecurring Transfers from Other Funds                    | (122.6)    | (90.0)     | (32.6)     | 36.2%    |
| Excess of Revenues Over (Under) Appropriation Expenditures |            | 1,160.5    | (1,160.5)  | (100.0)% |
| Total Unreserved                                           | \$ 1,471.1 | \$ 1,709.3 | \$ (238.2) | (13.9)%  |
| Total Fund Balance                                         | \$ 8,699.8 | \$ 5,843.6 | \$ 2,856.2 | 48.9%    |

The schedule above presents year-to-date reserved and unreserved fund balances for the current and prior fiscal years as well as the increase/decrease from the prior year.

### GENERAL FUND – REVERTING UNRESERVED FUND BALANCE

FISCAL YEAR-TO-DATE JUNE 30, 2020 AND FISCAL YEAR ENDED JUNE 30, 2019 Expressed in Millions



### GENERAL FUND REVERTING SCHEDULE OF OPERATIONS

FOR THE MONTH OF JUNE 2020 AND 2019, AND FISCAL YEAR-TO-DATE Expressed in Millions

| Part    | Expressed in Millions                   |    |         |           |         |             |           |          |         | _        |    |          | Realized/ | of Budget<br>Expended |
|-----------------------------------------------------------------------------------------------------------------------------------------------------------------------------------------------------------------------------------------------------------------------------------------------------------------------------------------------------------------------------------------------------------------------------------------------------------------------------