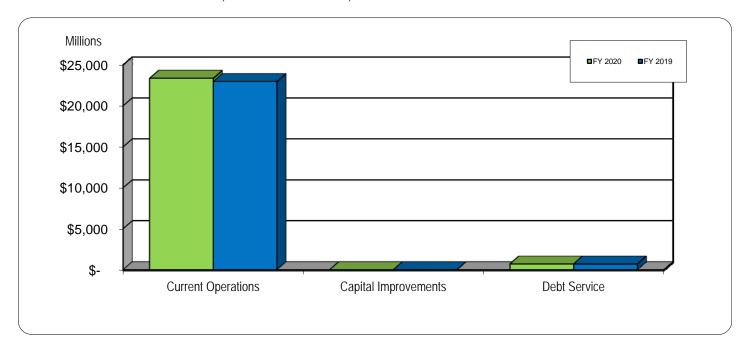

|    |        |          |                   |         |
| Funded by General Fund                    | _           | 2.2        |    | (2.2)  | (100.0%) | _                 | _       |
| Debt Service                              | 707.3       | 703.9      |    | 3.4    | 0.5%     | 2.9%              | 3.0%    |
| Total Appropriation Expenditures          | \$ 24,062.0 | \$23,666.2 | \$ | 395.8  | 1.7%     | 100.0%            | 100.0%  |

A negative appropriation expenditure indicates that a budget code has actual receipts that exceed actual expenditures.

The schedule above summarizes appropriation expenditures by function for the current and prior fiscal years.

#### GENERAL FUND – REVERTING ACTUAL APPROPRIATION EXPENDITURES

FISCAL YEAR-TO-DATE JUNE 30, 2020 AND JUNE 30, 2019



The graph above compares appropriation expenditures by major category for the current and prior fiscal years.

Actual appropriation expenditures through June 2020 were more than actual appropriation expenditures through June 2019 by \$395.8 million, or 1.7%. Appropriation expenditures for current operations (exclusive of appropriation expenditures for capital improvements and debt service) through June 2020 were more than appropriation expenditures through June 2019 by \$394.6 million, or 1.7%.

### GENERAL FUND - REVERTING APPROPRIATION EXPENDITURES, BUDGET, AND PERCENT EXPENDED

FOR THE MONTH OF JUNE 2020 AND 2019, AND FISCAL YEAR-TO-DATE

Expressed In Millions

| •                                            |    | Appropriation Expenditures |               |        |