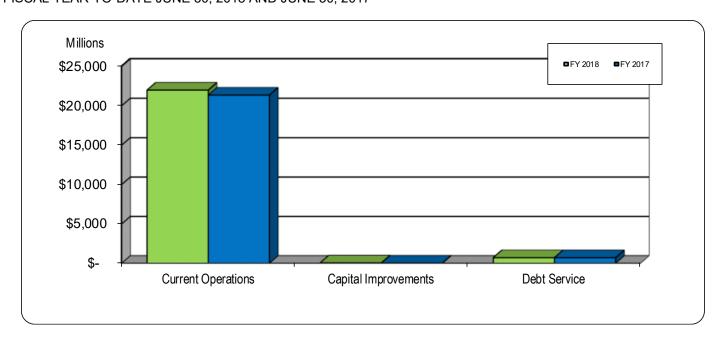

### GENERAL FUND – REVERTING ACTUAL APPROPRIATION EXPENDITURES

FISCAL YEAR-TO-DATE JUNE 30, 2018 AND JUNE 30, 2017

The graph above compares appropriation expenditures by major category for the current and prior fiscal years.

Actual appropriation expenditures through June 2018 were more than actual appropriation expenditures through June 2017 by \$661.5 million, or 3.0%. Appropriation expenditures for current operations (exclusive of appropriation expenditures for capital improvements and debt service) through June 2018 were more than appropriation expenditures through June 2017 by \$629.4 million, or 2.9%.