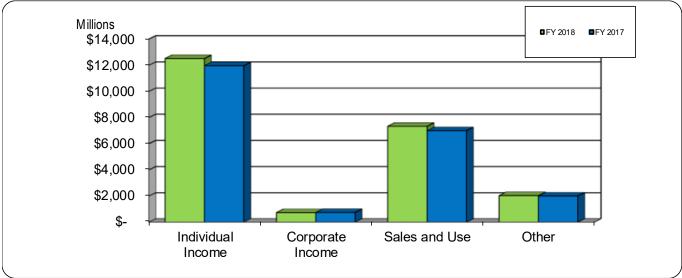

### GENERAL FUND – REVERTING ACTUAL TAX REVENUES

The graph above compares the year-to-date tax revenues for the current and prior fiscal years.