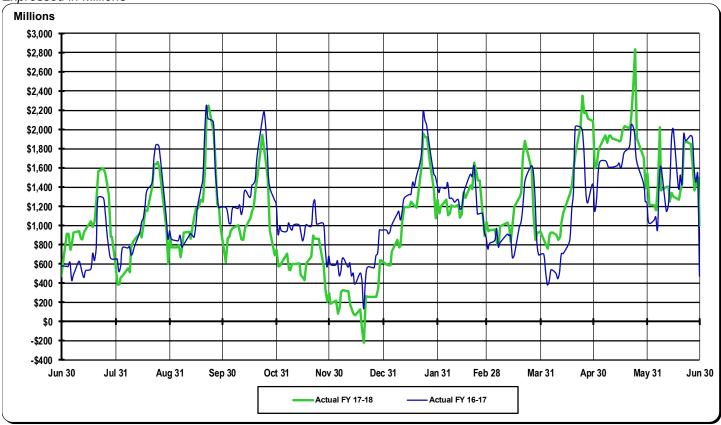

### GENERAL FUND – REVERTING UNRESERVED FUND BALANCE

FISCAL YEAR-TO-DATE JUNE 30, 2018 AND FISCAL YEAR ENDED JUNE 30, 2017

Expressed in Millions

The graph above tracks the daily fluctuation of unreserved fund balance for the current and prior fiscal years.