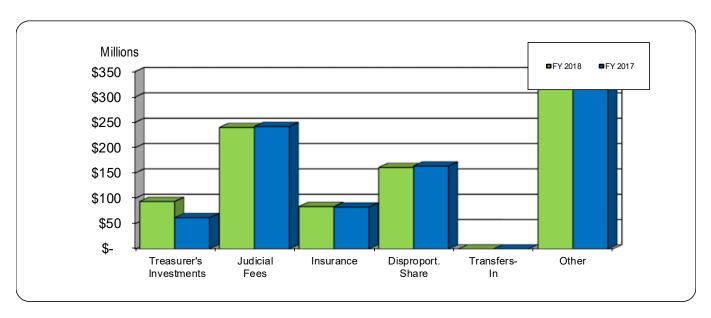

### GENERAL FUND – REVERTING ACTUAL NON-TAX REVENUES

FISCAL YEAR-TO-DATE JUNE 30, 2018 AND JUNE 30, 2017

The graph above compares the year-to-date non-tax revenues for the current and prior fiscal years.