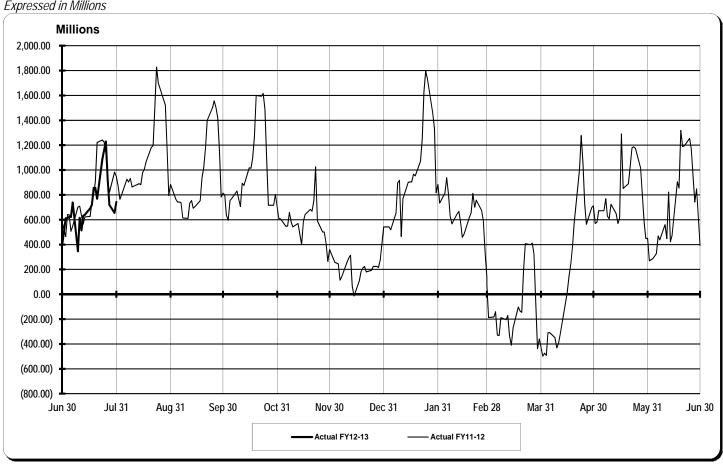

#### **GENERAL FUND - REVERTING** UNRESERVED FUND BALANCE

FISCAL YEAR-TO-DATE JULY 31, 2012 AND FISCAL YEAR ENDED JULY 31, 2011

Expressed in Millions

The graph above tracks the daily fluctuation of unreserved fund balance for the current and prior fiscal years.