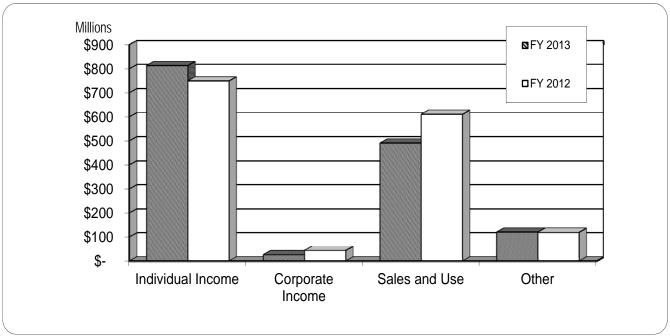

## GENERAL FUND – REVERTING ACTUAL TAX REVENUES

FISCAL YEAR-TO-DATE JULY 31, 2012 AND JULY 31, 2011

The graph above compares the year-to-date tax revenues for the current and prior fiscal years.