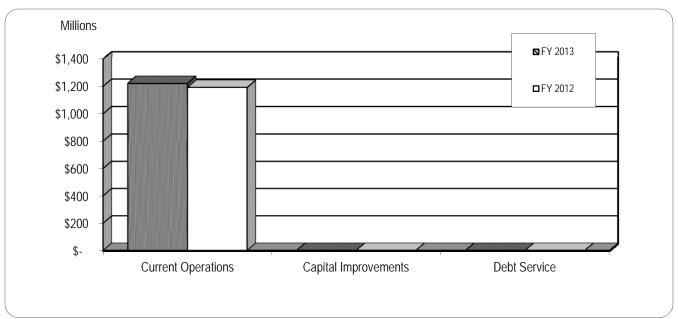

#### GENERAL FUND – REVERTING ACTUAL APPROPRIATION EXPENDITURES

FISCAL YEAR-TO-DATE JULY 31, 2012 AND JULY 31, 2011

The graph above compares appropriation expenditures by major category for the current and prior fiscal years.

Actual appropriation expenditures through July 2012 were more than actual appropriation expenditures through July 2011 by \$21.4 million, or 1.8%. Appropriation expenditures for current operations (exclusive of appropriation expenditures for capital improvements and debt service) through July 2012 were more than appropriation expenditures through July 2011 by \$30.6 million, or 2.6%. Total Appropriation Expenditures increased due, in part, to a decrease in departmental receipts when compared to the prior fiscal year.