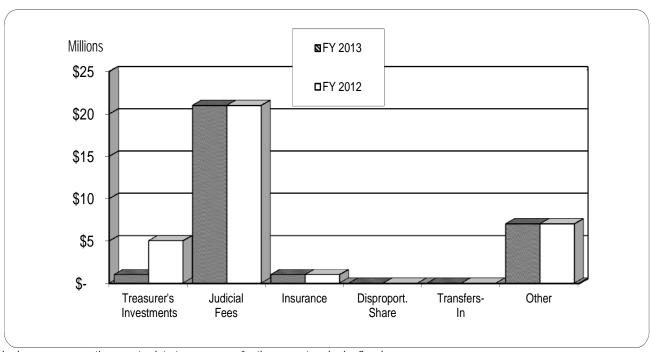

## GENERAL FUND - REVERTING ACTUAL NON-TAX REVENUES

FISCAL YEAR-TO-DATE JULY 31, 2012 AND JULY 31, 2011

The graph above compares the year-to-date tax revenues for the current and prior fiscal years.