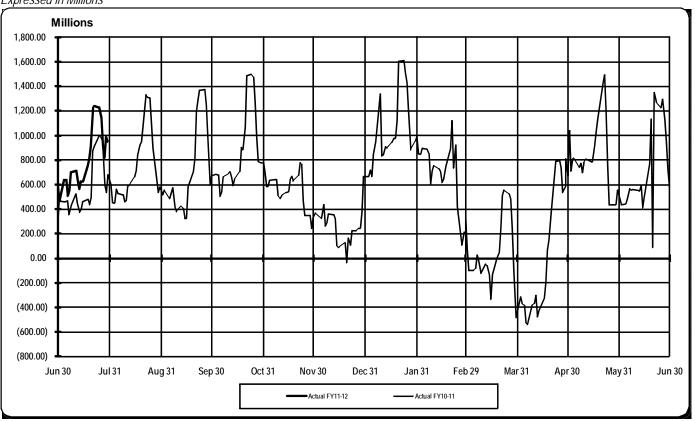

## GENERAL FUND – REVERTING UNRESERVED FUND BALANCE

FISCAL YEAR-TO-DATE JULY 31, 2011 AND FISCAL YEAR ENDED JULY 31, 2010

Expressed in Millions

The graph above tracks the daily fluctuation of unreserved fund balance for the current and prior fiscal years.