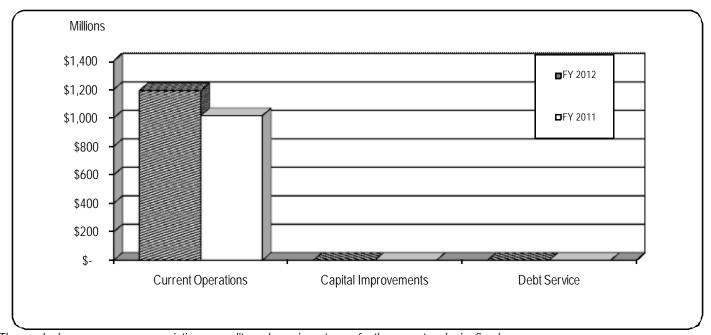

#### GENERAL FUND – REVERTING ACTUAL APPROPRIATION EXPENDITURES

FISCAL YEAR-TO-DATE JULY 31, 2011 AND JULY 31, 2010

The graph above compares appropriation expenditures by major category for the current and prior fiscal years.

Actual appropriation expenditures through July 2011 were more than actual appropriation expenditures through July 2010 by \$176.9 million, or 17.4%. Appropriation expenditures for current operations (exclusive of appropriation expenditures for capital improvements and debt service) through July 2011 were more than appropriation expenditures through July 2010 by \$174.7 million, or 17.2%. Total Appropriation Expenditures increased due to a decrease in departmental receipts when compared to the prior fiscal year.