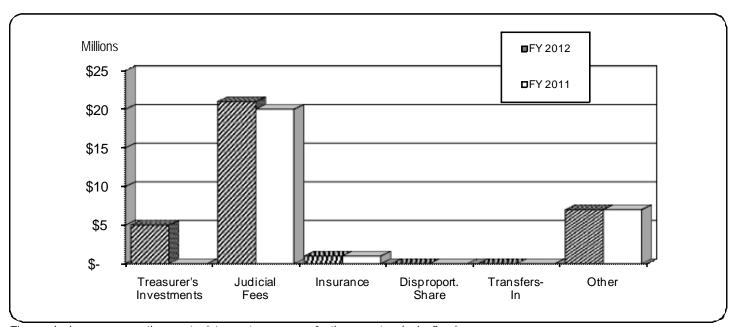

## GENERAL FUND – REVERTING ACTUAL NON-TAX REVENUES

FISCAL YEAR-TO-DATE JULY 31, 2011 AND JULY 31, 2010

The graph above compares the year-to-date non-tax revenues for the current and prior fiscal years.