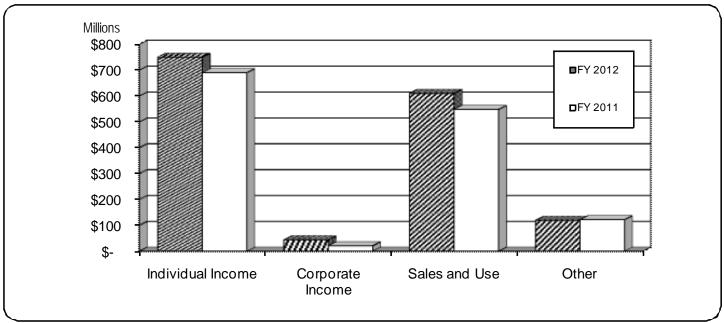

## GENERAL FUND – REVERTING ACTUAL TAX REVENUES

FISCAL YEAR-TO-DATE JULY 31, 2011 AND JULY 31, 2010

The graph above compares the year-to-date tax revenues for the current and prior fiscal years.