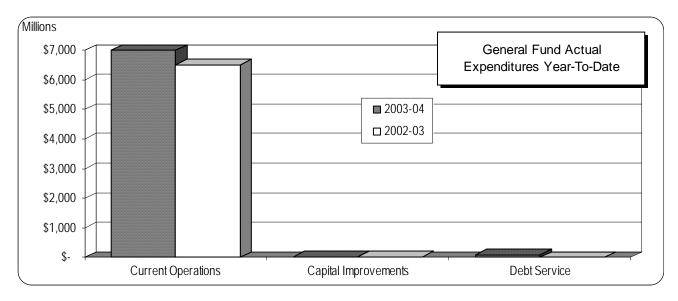

#### **Expenditures**

Actual appropriation expenditures through January 2004 were greater than actual appropriation expenditures through January 2003 by \$321.7 million, or 4.2%.

Expenditures for current operations (exclusive of expenditures for capital improvements and debt service) through January 2004 were greater than such expenditures through January 2003 by \$294.9 million, or 3.9%.

#### General Fund Actual Appropriation Expenditures — Year-To-Date Through January

| Expressed in Millions                     |            |                                       |          |         | Percent | of Total |
|-------------------------------------------|------------|---------------------------------------|----------|---------|---------|----------|
|                                           |            |                                       |          | Percent | Expend  | ditures  |
| Current Operations:                       | 2003-04    | 2002-03                               | Change   | Change  | 2003-04 | 2002-03  |
| General Government                        | \$ 167.8   | \$ 148.5                              | \$ 19.3  | 13.0%   | 2.1%    | 1.9%     |
| Education                                 | 4,813.2    | 4,513.7                               | 299.5    | 6.6%    | 60.5%   | 59.2%    |
| Health and Human Services                 | 1,796.1    | 1,966.1                               | (170.0)  | (8.6%)  | 22.6%   | 25.8%    |
| Economic Development                      | 40.6       | 8.3                                   | 32.3     | 389.2%  | 0.5%    | 0.1%     |
| Environment and Natural Resources         | 148.0      | 119.2                                 | 28.8     | 24.2%   | 1.9%    | 1.6%     |
| Public Safety, Correction, and Regulation | 836.7      | 767.5                                 | 69.2     | 9.0%    | 10.5%   | 10.1%    |
| Agriculture                               | 24.0       | 24.2                                  | (0.2)    | (0.8%)  | 0.3%    | 0.3%     |
| Operating Reserves/Rounding               | 24.0       | 8.0                                   | 16.0     | 200.0%  | 0.3%    | 0.1%     |
| Total Current Operations                  | 7,850.4    | 7,555.5                               | 294.9    | 3.9%    | 98.8%   | 99.0%    |
| Capital Improvements:                     |            | · · · · · · · · · · · · · · · · · · · |          |         |         |          |
| Funded by General Fund                    | 13.8       | 15.6                                  | (1.8)    | (11.5%) | 0.2%    | 0.2%     |
| Debt Service                              | 85.5       | 56.9                                  | 28.6     | 50.3%   | 1.1%    | 0.7%     |
| Total Expenditures                        | \$ 7,949.7 | \$ 7,628.0                            | \$ 321.7 | 4.2%    | 100.0%  | 100.0%   |