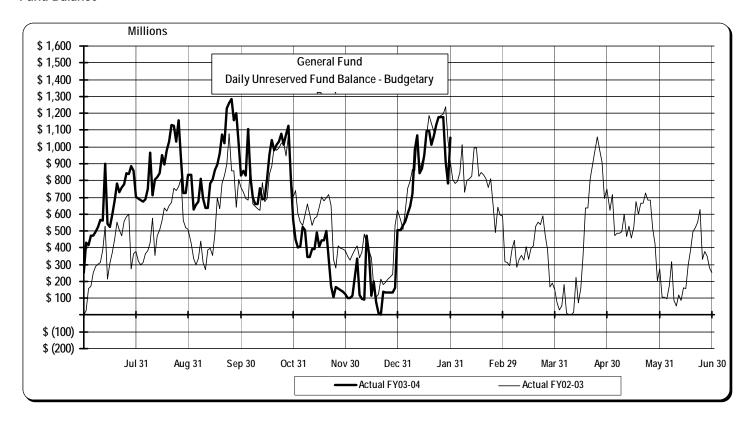

#### Fund Balance

At January 31, 2004 and 2003, the reserved and unreserved fund balance was composed of the following (in millions):

| Fund Balance:                               | 2  | <u>2003-04</u> |    | 2002-03 |
|---------------------------------------------|----|----------------|----|---------|
| Reserved:                                   |    |                |    |         |
| Savings account (G.S. 143-15.3)             | \$ | 150.0          | \$ | ;       |
| Section 401(b) Federal                      |    | 136.9          |    | _       |
| Retirees' Health Premiums                   |    | 43.5           |    | 35.7    |
| North Carolina Railroad dividend            |    | _              |    | 22.1    |
| Repairs and Renovations (G.S. 143-15.3A)    |    | 15.0           |    | _       |
| Disproportionate Share                      |    | 1.5            |    | _       |
| Disaster relief                             |    | 16.0           |    | _       |
| NC One Fund                                 |    | 1.5            |    | _       |
| Budgetary Shortfall Funds                   |    | 11.7           | _  | 205.6   |
| Total Reserved                              |    | 376.1          | _  | 263.4   |
| Unreserved:                                 |    |                |    |         |
| Fund Balance - July 1                       |    | 250.5          |    | 3.8     |
| Transfer from reserves                      |    | _              |    | 21.2    |
| Transfer to reserves                        |    | _              |    | _       |
| Nonrecurring transfers from other funds     |    | _              |    | _       |
| Excess of revenue over (under) expenditures |    | 755.1          | _  | 882.0   |
| Total Unreserved                            |    | 1,005.6        |    | 907.0   |
| Total Fund Balance                          | \$ | 1,381.7        | \$ | 1,170.4 |
|                                             |    |                | =  |         |

The Office of State Budget and Management directed the release of disaster relief reserved funds in July 2002 to Governor Easley's Executive Order #22 (shown as Budgetary Shortfall Funds in table above).