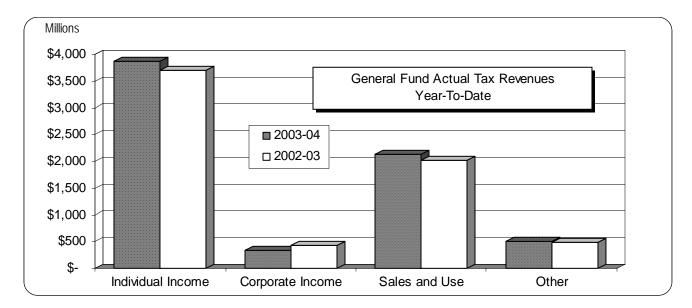

#### **General Fund Actual Net Revenues**

| Expressed In Millions          |            |    | Jan     | uar | у      |          | Year-To-Date Thr |                 |    |         | rough January |        |          |  |
|--------------------------------|------------|----|---------|-----|--------|----------|------------------|-----------------|----|---------|---------------|--------|----------|--|
|                                | 2003-04    |    | 2002-03 | С   | hange  | % Change |                  | 2003-04 2002-03 |    |         |               | hange  | % Change |  |
| Tax Revenues:                  |            |    |         |     |        |          |                  |                 |    |         |               |        |          |  |
| Individual Income              | \$ 806.9   | \$ | 873.3   | \$  | (66.4) | (7.6)%   | \$               | 4,669.8         | \$ | 4,569.5 | \$            | 100.3  | 2.2%     |  |
| Corporate Income               | 17.8       |    | 16.3    |     | 1.5    | 9.2%     |                  | 355.4           |    | 447.9   |               | (92.5) | (20.7)%  |  |
| Sales and Use                  | 417.5      |    | 357.7   |     | 59.8   | 16.7%    |                  | 2,556.0         |    | 2,376.2 |               | 179.8  | 7.6%     |  |
| Franchise                      | 26.7       |    | 44.7    |     | (18.0) | (40.3)%  |                  | 188.2           |    | 199.7   |               | (11.5) | (5.8)%   |  |
| Insurance                      | 4.7        |    | 4.5     |     | 0.2    | 4.4%     |                  | 126.6           |    | 116.4   |               | 10.2   | 8.8%     |  |
| Piped Natural Gas              | 8.6        |    | 10.5    |     | (1.9)  | (18.1)%  |                  | 20.8            |    | 21.0    |               | (0.2)  | (1.0)%   |  |
| Beverage                       | 13.9       |    | 12.6    |     | 1.3    | 10.3%    |                  | 104.5           |    | 98.1    |               | 6.4    | 6.5%     |  |
| Inheritance                    | 9.1        |    | 11.1    |     | (2.0)  | (18.0)%  |                  | 73.1            |    | 72.9    |               | 0.2    | 0.3%     |  |
| Privilege License              | 5.8        |    | 5.0     |     | 8.0    | 16.0%    |                  | 26.2            |    | 27.0    |               | (8.0)  | (3.0)%   |  |
| Tobacco Products               | 3.9        |    | 3.6     |     | 0.3    | 8.3%     |                  | 25.8            |    | 25.3    |               | 0.5    | 2.0%     |  |
| Real Estate Conveyance Excise  | _          |    | (1.5)   |     | 1.5    | 100.0%   |                  | 3.4             |    | 8.2     |               | (4.8)  | (58.5)%  |  |
| Gift                           | 0.2        |    | 0.6     |     | (0.4)  | (66.7)%  |                  | 3.1             |    | 2.4     |               | 0.7    | 29.2%    |  |
| White Goods Disposal           | (0.7       | )  | (0.8)   |     | 0.1    | 12.5%    |                  | 0.4             |    | 0.3     |               | 0.1    | 33.3%    |  |
| Scrap Tire Disposal            | (2.0       | )  | (1.9)   |     | (0.1)  | 5.3%     |                  | 1.0             |    | 0.9     |               | 0.1    | 11.1%    |  |
| Freight Car Lines              | _          |    | _       |     | _      | _        |                  | _               |    | _       |               | _      | _        |  |
| Other                          | 0.1        |    | _       |     | 0.1    | _        |                  | 0.2             |    | (0.1)   |               | 0.3    | 300.0%   |  |
| Total Tax Revenue              | 1,312.5    |    | 1,335.7 |     | (23.2) | (1.7)%   |                  | 8,154.5         |    | 7,965.7 |               | 188.8  | 2.4%     |  |
| Non-Tax Revenue:               |            |    |         |     |        |          |                  |                 |    |         |               |        |          |  |
| Treasurer's Investments        | 4.8        |    | 8.5     |     | (3.7)  | (43.5)%  |                  | 48.5            |    | 65.2    |               | (16.7) | (25.6)%  |  |
| Judicial Fees                  | 10.6       |    | 10.7    |     | (0.1)  | (0.9)%   |                  | 77.3            |    | 68.2    |               | 9.1    | 13.3%    |  |
| Insurance                      | 6.7        |    | 6.9     |     | (0.2)  | (2.9)%   |                  | 18.2            |    | 16.2    |               | 2.0    | 12.3%    |  |
| Disproportionate Share         | _          |    | _       |     | _      | _        |                  | 97.1            |    | 107.3   |               | (10.2) | (9.5)%   |  |
| Highway Fund Transfer In       | 4.1        |    | 3.8     |     | 0.3    | 7.9%     |                  | 10.9            |    | 11.5    |               | (0.6)  | (5.2)%   |  |
| Highway Trust Fund Transfer In | _          |    |         |     | _      |          |                  | 126.2           |    | 188.7   |               | (62.5) | (33.1)%  |  |
| Other                          | 16.5       |    | 24.5    |     | (8.0)  | (32.7)%  |                  | 172.1           |    | 87.2    |               | 84.9   | 97.4%    |  |
| Total Non-Tax Revenue          | 42.7       |    | 54.4    |     | (11.7) | (21.5)%  |                  | 550.3           |    | 544.3   |               | 6.0    | 1.1%     |  |
| Total Tax and Non-Tax Revenue  | \$ 1,355.2 | \$ | 1,390.1 | \$  | (34.9) | (2.5)%   | \$               | 8,704.8         | \$ | 8,510.0 | \$            | 194.8  | 2.3%     |  |

Note that the table represents net tax and non-tax collections and not gross collections. When compared to the prior year through January 31, actual tax and non-tax revenues increased by \$194.8 million, or 2.3%. The substantial increase in non-tax revenue is due to a transfer in July 2003, of \$108.8 million from Governor Easley's Executive Order to generate additional funds for the 2004 fiscal year. The net, or actual, tax and non-tax revenues through January 2004 of \$8,704.8 billion were more than the projected revenues by \$27.8 million.

Major components of tax and non-tax revenues that increased from the prior year through the end of January 2004 included:

- \$179.8 million for Sales and Use Tax;
- \$100.3 million for Individual Income Tax; and
- \$84.9 million for Miscellaneous Non-tax

#### January 31, 2004

Tax revenues through January 2004 were more than the period through January 2003 by \$188.8 million, or 2.4 %. Tax revenues are presented net of refunds to taxpayers and various transfers. Comparisons of current and prior year tax revenues are difficult due to legislative changes and netting of various transfer expenditures against the tax revenue sources. Examples of such transfers include: