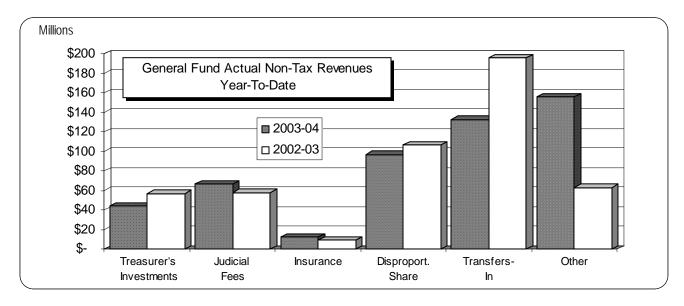

#### **General Fund Actual Net Revenues**

| Expressed In Millions          |            |    | Jan     | uar | у      |          | Year-To-Date Thr |                 |    |         | rough January |        |          |  |
|--------------------------------|------------|----|---------|-----|--------|----------|------------------|-----------------|----|---------|---------------|--------|----------|--|
|                                | 2003-04    |    | 2002-03 | С   | hange  | % Change |                  | 2003-04 2002-03 |    |         |               | hange  | % Change |  |
| Tax Revenues:                  |            |    |         |     |        |          |                  |                 |    |         |               |        |          |  |
| Individual Income              | \$ 806.9   | \$ | 873.3   | \$  | (66.4) | (7.6)%   | \$               | 4,669.8         | \$ | 4,569.5 | \$            | 100.3  | 2.2%     |  |
| Corporate Income               | 17.8       |    | 16.3    |     | 1.5    | 9.2%     |                  | 355.4           |    | 447.9   |               | (92.5) | (20.7)%  |  |
| Sales and Use                  | 417.5      |    | 357.7   |     | 59.8   | 16.7%    |                  | 2,556.0         |    | 2,376.2 |               | 179.8  | 7.6%     |  |
| Franchise                      | 26.7       |    | 44.7    |     | (18.0) | (40.3)%  |                  | 188.2           |    | 199.7   |               | (11.5) | (5.8)%   |  |
| Insurance                      | 4.7        |    | 4.5     |     | 0.2    | 4.4%     |                  | 126.6           |    | 116.4   |               | 10.2   | 8.8%     |  |
| Piped Natural Gas              | 8.6        |    | 10.5    |     | (1.9)  | (18.1)%  |                  | 20.8            |    | 21.0    |               | (0.2)  | (1.0)%   |  |
| Beverage                       | 13.9       |    | 12.6    |     | 1.3    | 10.3%    |                  | 104.5           |    | 98.1    |               | 6.4    | 6.5%     |  |
| Inheritance                    | 9.1        |    | 11.1    |     | (2.0)  | (18.0)%  |                  | 73.1            |    | 72.9    |               | 0.2    | 0.3%     |  |
| Privilege License              | 5.8        |    | 5.0     |     | 8.0    | 16.0%    |                  | 26.2            |    | 27.0    |               | (8.0)  | (3.0)%   |  |
| Tobacco Products               | 3.9        |    | 3.6     |     | 0.3    | 8.3%     |                  | 25.8            |    | 25.3    |               | 0.5    | 2.0%     |  |
| Real Estate Conveyance Excise  | _          |    | (1.5)   |     | 1.5    | 100.0%   |                  | 3.4             |    | 8.2     |               | (4.8)  | (58.5)%  |  |
| Gift                           | 0.2        |    | 0.6     |     | (0.4)  | (66.7)%  |                  | 3.1             |    | 2.4     |               | 0.7    | 29.2%    |  |
| White Goods Disposal           | (0.7       | )  | (0.8)   |     | 0.1    | 12.5%    |                  | 0.4             |    | 0.3     |               | 0.1    | 33.3%    |  |
| Scrap Tire Disposal            | (2.0       | )  | (1.9)   |     | (0.1)  | 5.3%     |                  | 1.0             |    | 0.9     |               | 0.1    | 11.1%    |  |
| Freight Car Lines              | _          |    | _       |     | _      | _        |                  | _               |    | _       |               | _      | _        |  |
| Other                          | 0.1        |    | _       |     | 0.1    | _        |                  | 0.2             |    | (0.1)   |               | 0.3    | 300.0%   |  |
| Total Tax Revenue              | 1,312.5    |    | 1,335.7 |     | (23.2) | (1.7)%   |                  | 8,154.5         |    | 7,965.7 |               | 188.8  | 2.4%     |  |
| Non-Tax Revenue:               |            |    |         |     |        |          |                  |                 |    |         |               |        |          |  |
| Treasurer's Investments        | 4.8        |    | 8.5     |     | (3.7)  | (43.5)%  |                  | 48.5            |    | 65.2    |               | (16.7) | (25.6)%  |  |
| Judicial Fees                  | 10.6       |    | 10.7    |     | (0.1)  | (0.9)%   |                  | 77.3            |    | 68.2    |               | 9.1    | 13.3%    |  |
| Insurance                      | 6.7        |    | 6.9     |     | (0.2)  | (2.9)%   |                  | 18.2            |    | 16.2    |               | 2.0    | 12.3%    |  |
| Disproportionate Share         | _          |    | _       |     | _      | _        |                  | 97.1            |    | 107.3   |               | (10.2) | (9.5)%   |  |
| Highway Fund Transfer In       | 4.1        |    | 3.8     |     | 0.3    | 7.9%     |                  | 10.9            |    | 11.5    |               | (0.6)  | (5.2)%   |  |
| Highway Trust Fund Transfer In | _          |    |         |     | _      |          |                  | 126.2           |    | 188.7   |               | (62.5) | (33.1)%  |  |
| Other                          | 16.5       |    | 24.5    |     | (8.0)  | (32.7)%  |                  | 172.1           |    | 87.2    |               | 84.9   | 97.4%    |  |
| Total Non-Tax Revenue          | 42.7       |    | 54.4    |     | (11.7) | (21.5)%  |                  | 550.3           |    | 544.3   |               | 6.0    | 1.1%     |  |
| Total Tax and Non-Tax Revenue  | \$ 1,355.2 | \$ | 1,390.1 | \$  | (34.9) | (2.5)%   | \$               | 8,704.8         | \$ | 8,510.0 | \$            | 194.8  | 2.3%     |  |

Non-tax revenue through the end of January 2004 was \$6.0 million, or 1.1%, more than through the end of January 2003. Investment revenues decreased by \$16.7 million from the prior year through the end of January.