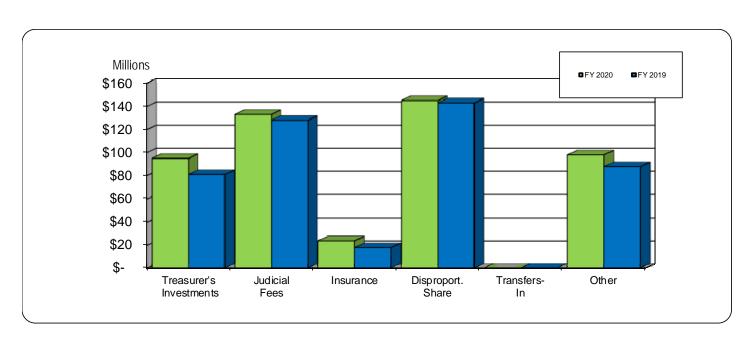

ary 2020 increased by \$571.6 million, or 4.4%, and non-tax revenues increased by \$36.9 million, or 8.1 %.

The Fiscal Research Division estimates that General Fund revenue is \$342.5 million above the revenue target for the fiscal year. The revenue targets are monthly projections based on the September 2019 consensus forecast, 2019 session adjustments, and previous monthly collection trends.

Revenues and expenditures never occur evenly over the course of the fiscal year.

### GENERAL FUND – REVERTING ACTUAL TAX REVENUES

FISCAL YEAR-TO-DATE JANUARY 31, 2020 AND JANUARY 31, 2019



The graph above compares the year-to-date tax revenues for the current and prior fiscal years.

### GENERAL FUND – REVERTING ACTUAL NON-TAX REVENUES

FISCAL YEAR-TO-DATE JANUARY 31, 2020 AND JANUARY 31, 2019



The graph above compares the year-to-date non-tax revenues for the current and prior fiscal years.

#### GENERAL FUND – REVERTING APPROPRIATION EXPENDITURES

FISCAL YEAR-TO-DATE JANUARY 31, 2020 AND JANUARY 31, 2019 Expressed in Millions

|                                           |            |            |    |        |          | Percent<br>Approp |         |
|-------------------------------------------|------------|------------|----|--------|----------|-------------------|---------|
|                                           |            |            |    |        | Percent  | Expend            | litures |
| Current Operations                        | FY 2020    | FY 2019    | Ch | ange   | Change   | FY 2020           | FY 2019 |
| General Government                        | \$ 23