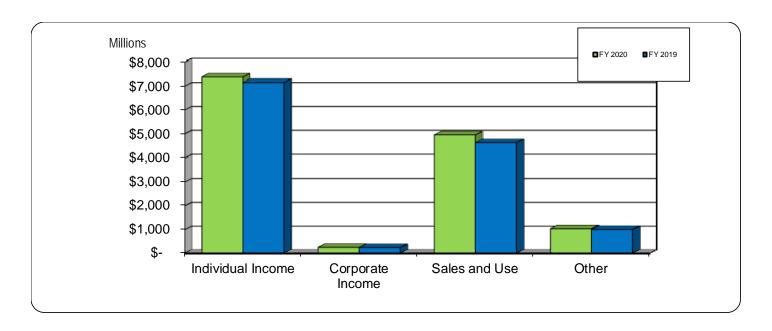

rease/decrease from the prior year.

For fiscal year 2020, when compared to the prior year through January 31, actual net tax and non-tax revenues increased by \$608.5 million, or 4.5%. Tax revenues through January 2020 increased by \$571.6 million, or 4.4%, and non-tax revenues increased by \$36.9 million, or 8.1 %.

The Fiscal Research Division estimates that General Fund revenue is \$342.5 million above the revenue target for the fiscal year. The revenue targets are monthly projections based on the September 2019 consensus forecast, 2019 session adjustments, and previous monthly collection trends.

Revenues and expenditures never occur evenly over the course of the fiscal year.

### GENERAL FUND – REVERTING ACTUAL TAX REVENUES

FISCAL YEAR-TO-DATE JANUARY 31, 2020 AND JANUARY 31, 2019



The graph above compares the year-to-date tax revenues for the current and prior fiscal years.

### GENERAL FUND – REVERTING ACTUAL NON-TAX REVENUES

FISCAL YEAR-TO-DATE JANUARY 31, 2020 AND JANUARY 31, 2019



The graph above compares the year-to-date non-tax revenues for the current and prior fiscal years.

#### GENERAL FUND – REVERTING APPROPRIATION EXPENDITURES

FISCAL YEAR-TO-DATE JANUARY 31, 2020 AND JANUARY 31, 2019 Expressed in Millions

|                                           |            |            |    |        |          | Percent<br>Approp |         |
|-------------------------------------------|------------|------------|----|--------|----------|-------------------|---------|
|                                           |            |            |    |        | Percent