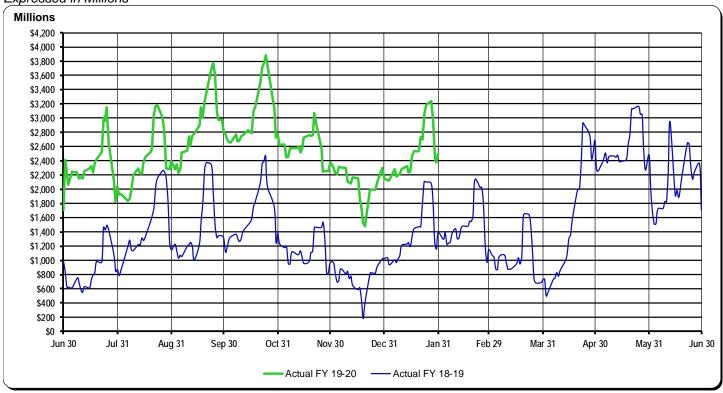

### GENERAL FUND – REVERTING UNRESERVED FUND BALANCE

FISCAL YEAR-TO-DATE JANUARY 31, 2020 AND FISCAL YEAR ENDED JANUARY 31, 2019 Expressed in Millions

The graph above tracks the daily fluctuation of unreserved fund balance for the current and prior fiscal years.