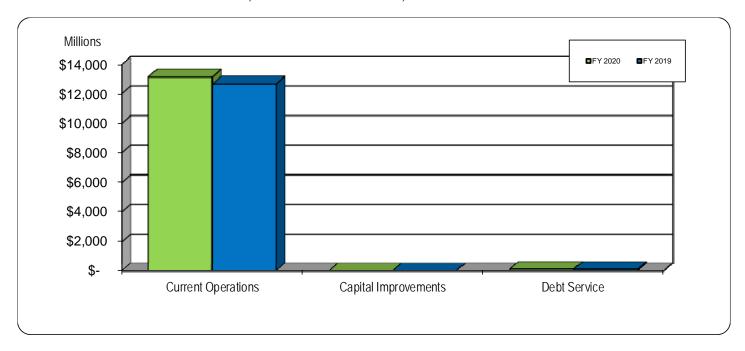

|    |        |          |                   |         |
| Funded by General Fund                    | _          | 2.2        |    | (2.2)  | (100.0%) | _                 | _       |
| Debt Service                              | 105.5      | 99.5       |    | 6.0    | 6.0%     | 0.8%              | 0.8%    |
| Total Appropriation Expenditures          | \$13,230.3 | \$12,757.5 | \$ | 472.8  | 3.7%     | 100.0%            | 100.0%  |

A negative appropriation expenditure indicates that a budget code has actual receipts that exceed actual expenditures.

The schedule above summarizes appropriation expenditures by function for the current and prior fiscal years.

#### GENERAL FUND – REVERTING ACTUAL APPROPRIATION EXPENDITURES

FISCAL YEAR-TO-DATE JANUARY 31, 2020 AND JANUARY 31, 2019



The graph above compares appropriation expenditures by major category for the current and prior fiscal years.

Actual appropriation expenditures through January 2020 were more than actual appropriation expenditures through January 2019 by \$472.8 million, or 3.7%. Appropriation expenditures for current operations (exclusive of appropriation expenditures for capital improvements and debt service) through January 2020 were more than appropriation expenditures through January 2019 by \$469.0 million, or 3.7%.

### GENERAL FUND - REVERTING APPROPRIATION EXPENDITURES, BUDGET, AND PERCENT EXPENDED

FOR THE MONTH OF JANUARY 2020 AND 2019, AND FISCAL YEAR-TO-DATE

Expressed In Millions

| Current Operations General Government  General Assembly Governor's Office Governor-Special Projects Military