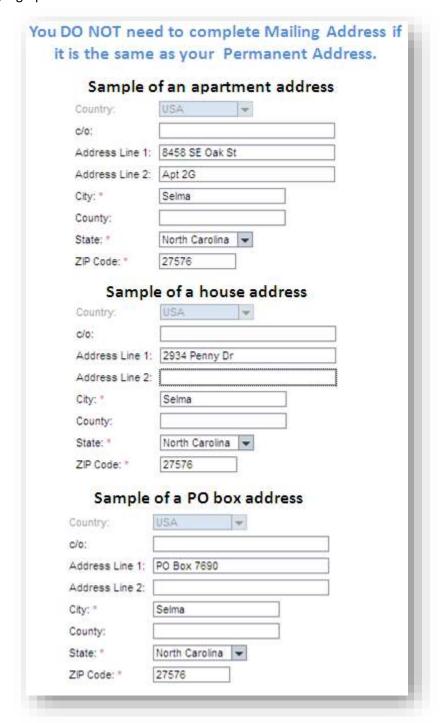

This is a sample of the address fields you may see in the Integrated HR/Payroll System, including the ESS portal. Employee Address Lines 1 and 2 have been changed to allow entry of only 32 characters in both ESS and the core system. This is consistent with the Federal Post Office standards and will reduce the amount of mail being returned from the post office due to incorrect address.