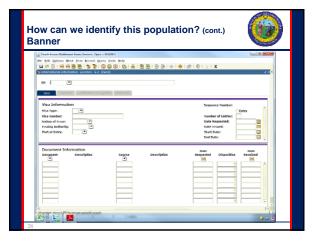

### How can we identify this population? (cont.)

- Critical Questions Visa Panel:
- Who updates your visa panels?
- Are you utilizing this panel properly?
- Is the information in this panel accurate?
- Are you tracking data/expirations?