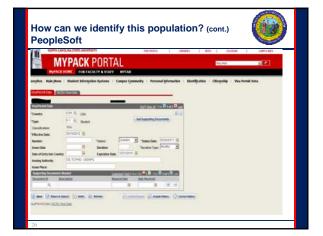

### How can we identify this population? (cont.)

- Critical Questions Visa Panel:
- Who updates your visa panels?
- Are you utilizing this panel properly?
- Is the information in this panel accurate?
- Are you tracking data/expirations?

| PeopleSoft                          |                         |                       |                                                                                                                                                                                                                                                                                                                                                                                                                                                                                                                                                                                                                                                                                                                                                                                                                                                                                                                                                                                                                                                                                                                                                                                                                                                                                                                                                                                                                                                                                                                                                                                                                                                                                                                                                                                                                                                                                                                                                                                                                                                                                                                                |                           | Sec. Carl            |
|-------------------------------------|-------------------------|-----------------------|--------------------------------------------------------------------------------------------------------------------------------------------------------------------------------------------------------------------------------------------------------------------------------------------------------------------------------------------------------------------------------------------------------------------------------------------------------------------------------------------------------------------------------------------------------------------------------------------------------------------------------------------------------------------------------------------------------------------------------------------------------------------------------------------------------------------------------------------------------------------------------------------------------------------------------------------------------------------------------------------------------------------------------------------------------------------------------------------------------------------------------------------------------------------------------------------------------------------------------------------------------------------------------------------------------------------------------------------------------------------------------------------------------------------------------------------------------------------------------------------------------------------------------------------------------------------------------------------------------------------------------------------------------------------------------------------------------------------------------------------------------------------------------------------------------------------------------------------------------------------------------------------------------------------------------------------------------------------------------------------------------------------------------------------------------------------------------------------------------------------------------|---------------------------|----------------------|
|                                     | CK POF                  | RTAL                  | 0.000                                                                                                                                                                                                                                                                                                                                                                                                                                                                                                                                                                                                                                                                                                                                                                                                                                                                                                                                                                                                                                                                                                                                                                                                                                                                                                                                                                                                                                                                                                                                                                                                                                                                                                                                                                                                                                                                                                                                                                                                                                                                                                                          |                           |                      |
|                                     | OR FACULTY &            |                       |                                                                                                                                                                                                                                                                                                                                                                                                                                                                                                                                                                                                                                                                                                                                                                                                                                                                                                                                                                                                                                                                                                                                                                                                                                                                                                                                                                                                                                                                                                                                                                                                                                                                                                                                                                                                                                                                                                                                                                                                                                                                                                                                |                           |                      |
| woylkon Main Jhenne : Situdent :    | information frysta      | ma Comp               | the Community                                                                                                                                                                                                                                                                                                                                                                                                                                                                                                                                                                                                                                                                                                                                                                                                                                                                                                                                                                                                                                                                                                                                                                                                                                                                                                                                                                                                                                                                                                                                                                                                                                                                                                                                                                                                                                                                                                                                                                                                                                                                                                                  | Personal Inform           | tion   Mentification |
| TALTING STORE STORE                 |                         |                       |                                                                                                                                                                                                                                                                                                                                                                                                                                                                                                                                                                                                                                                                                                                                                                                                                                                                                                                                                                                                                                                                                                                                                                                                                                                                                                                                                                                                                                                                                                                                                                                                                                                                                                                                                                                                                                                                                                                                                                                                                                                                                                                                |                           |                      |
| Content Vice Type - 40              | Autor Assistantia       |                       |                                                                                                                                                                                                                                                                                                                                                                                                                                                                                                                                                                                                                                                                                                                                                                                                                                                                                                                                                                                                                                                                                                                                                                                                                                                                                                                                                                                                                                                                                                                                                                                                                                                                                                                                                                                                                                                                                                                                                                                                                                                                                                                                |                           |                      |
| Addressed Vices Anticentralism      | No. of Concession, Name | and the second second | Cont 1. Name                                                                                                                                                                                                                                                                                                                                                                                                                                                                                                                                                                                                                                                                                                                                                                                                                                                                                                                                                                                                                                                                                                                                                                                                                                                                                                                                                                                                                                                                                                                                                                                                                                                                                                                                                                                                                                                                                                                                                                                                                                                                                                                   | Int. 1102 43 1 or 1 12    |                      |
| Effective Oate: """"                | The states and          | enenet [ totarta      | enne benezes (Orb                                                                                                                                                                                                                                                                                                                                                                                                                                                                                                                                                                                                                                                                                                                                                                                                                                                                                                                                                                                                                                                                                                                                                                                                                                                                                                                                                                                                                                                                                                                                                                                                                                                                                                                                                                                                                                                                                                                                                                                                                                                                                                              |                           |                      |
| Exploration of Stay                 | Content and             |                       |                                                                                                                                                                                                                                                                                                                                                                                                                                                                                                                                                                                                                                                                                                                                                                                                                                                                                                                                                                                                                                                                                                                                                                                                                                                                                                                                                                                                                                                                                                                                                                                                                                                                                                                                                                                                                                                                                                                                                                                                                                                                                                                                |                           |                      |
| EmploymentEligible: * Tun (*        | ****                    | 1000                  | example in a second sec | on of automation of       |                      |
| Employment Bastrictons:             | _                       |                       | is and which depletents                                                                                                                                                                                                                                                                                                                                                                                                                                                                                                                                                                                                                                                                                                                                                                                                                                                                                                                                                                                                                                                                                                                                                                                                                                                                                                                                                                                                                                                                                                                                                                                                                                                                                                                                                                                                                                                                                                                                                                                                                                                                                                        | agents in some Plattenged |                      |
| Employment Begin Date: 0001/201     | 1 16 Endant             |                       |                                                                                                                                                                                                                                                                                                                                                                                                                                                                                                                                                                                                                                                                                                                                                                                                                                                                                                                                                                                                                                                                                                                                                                                                                                                                                                                                                                                                                                                                                                                                                                                                                                                                                                                                                                                                                                                                                                                                                                                                                                                                                                                                | an electricit ordani      |                      |
| Conference of the Constant          | and a second            |                       |                                                                                                                                                                                                                                                                                                                                                                                                                                                                                                                                                                                                                                                                                                                                                                                                                                                                                                                                                                                                                                                                                                                                                                                                                                                                                                                                                                                                                                                                                                                                                                                                                                                                                                                                                                                                                                                                                                                                                                                                                                                                                                                                |                           |                      |
| NEW Prodition Types: 100            |                         |                       |                                                                                                                                                                                                                                                                                                                                                                                                                                                                                                                                                                                                                                                                                                                                                                                                                                                                                                                                                                                                                                                                                                                                                                                                                                                                                                                                                                                                                                                                                                                                                                                                                                                                                                                                                                                                                                                                                                                                                                                                                                                                                                                                |                           |                      |
| MPV Spoksor                         |                         | -                     |                                                                                                                                                                                                                                                                                                                                                                                                                                                                                                                                                                                                                                                                                                                                                                                                                                                                                                                                                                                                                                                                                                                                                                                                                                                                                                                                                                                                                                                                                                                                                                                                                                                                                                                                                                                                                                                                                                                                                                                                                                                                                                                                |                           |                      |
| Engent Control Committee:           |                         |                       |                                                                                                                                                                                                                                                                                                                                                                                                                                                                                                                                                                                                                                                                                                                                                                                                                                                                                                                                                                                                                                                                                                                                                                                                                                                                                                                                                                                                                                                                                                                                                                                                                                                                                                                                                                                                                                                                                                                                                                                                                                                                                                                                |                           |                      |
| PH Prosilie Type:                   |                         | -                     |                                                                                                                                                                                                                                                                                                                                                                                                                                                                                                                                                                                                                                                                                                                                                                                                                                                                                                                                                                                                                                                                                                                                                                                                                                                                                                                                                                                                                                                                                                                                                                                                                                                                                                                                                                                                                                                                                                                                                                                                                                                                                                                                |                           |                      |
| PR Granted Date:                    | 116                     |                       |                                                                                                                                                                                                                                                                                                                                                                                                                                                                                                                                                                                                                                                                                                                                                                                                                                                                                                                                                                                                                                                                                                                                                                                                                                                                                                                                                                                                                                                                                                                                                                                                                                                                                                                                                                                                                                                                                                                                                                                                                                                                                                                                |                           |                      |
| PSI Card Expiration Date:           | 198                     |                       |                                                                                                                                                                                                                                                                                                                                                                                                                                                                                                                                                                                                                                                                                                                                                                                                                                                                                                                                                                                                                                                                                                                                                                                                                                                                                                                                                                                                                                                                                                                                                                                                                                                                                                                                                                                                                                                                                                                                                                                                                                                                                                                                |                           |                      |
| 1-9 Verified: 17                    |                         |                       |                                                                                                                                                                                                                                                                                                                                                                                                                                                                                                                                                                                                                                                                                                                                                                                                                                                                                                                                                                                                                                                                                                                                                                                                                                                                                                                                                                                                                                                                                                                                                                                                                                                                                                                                                                                                                                                                                                                                                                                                                                                                                                                                |                           |                      |
| K. Marily Completent D              |                         |                       |                                                                                                                                                                                                                                                                                                                                                                                                                                                                                                                                                                                                                                                                                                                                                                                                                                                                                                                                                                                                                                                                                                                                                                                                                                                                                                                                                                                                                                                                                                                                                                                                                                                                                                                                                                                                                                                                                                                                                                                                                                                                                                                                |                           |                      |
| E-Verify Completed Date: 11/10/2014 | 0.08                    |                       |                                                                                                                                                                                                                                                                                                                                                                                                                                                                                                                                                                                                                                                                                                                                                                                                                                                                                                                                                                                                                                                                                                                                                                                                                                                                                                                                                                                                                                                                                                                                                                                                                                                                                                                                                                                                                                                                                                                                                                                                                                                                                                                                |                           |                      |
| Mild Tax Consult Date:              |                         | 1                     |                                                                                                                                                                                                                                                                                                                                                                                                                                                                                                                                                                                                                                                                                                                                                                                                                                                                                                                                                                                                                                                                                                                                                                                                                                                                                                                                                                                                                                                                                                                                                                                                                                                                                                                                                                                                                                                                                                                                                                                                                                                                                                                                |                           | 19                   |
| Tax Treaty Experiation Date:        |                         |                       | Lost Updated                                                                                                                                                                                                                                                                                                                                                                                                                                                                                                                                                                                                                                                                                                                                                                                                                                                                                                                                                                                                                                                                                                                                                                                                                                                                                                                                                                                                                                                                                                                                                                                                                                                                                                                                                                                                                                                                                                                                                                                                                                                                                                                   | Ber DEPENDENT             |                      |
| Which & constructs [Arthor          |                         |                       | RECONCIDENT                                                                                                                                                                                                                                                                                                                                                                                                                                                                                                                                                                                                                                                                                                                                                                                                                                                                                                                                                                                                                                                                                                                                                                                                                                                                                                                                                                                                                                                                                                                                                                                                                                                                                                                                                                                                                                                                                                                                                                                                                                                                                                                    | 010212 9212144            |                      |
|                                     |                         |                       |                                                                                                                                                                                                                                                                                                                                                                                                                                                                                                                                                                                                                                                                                                                                                                                                                                                                                                                                                                                                                                                                                                                                                                                                                                                                                                                                                                                                                                                                                                                                                                                                                                                                                                                                                                                                                                                                                                                                                                                                                                                                                                                                |                           |                      |
| Eritat Addresses                    |                         |                       |                                                                                                                                                                                                                                                                                                                                                                                                                                                                                                                                                                                                                                                                                                                                                                                                                                                                                                                                                                                                                                                                                                                                                                                                                                                                                                                                                                                                                                                                                                                                                                                                                                                                                                                                                                                                                                                                                                                                                                                                                                                                                                                                |                           |                      |