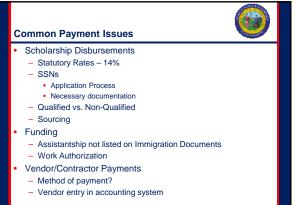

### FATCA Guidance (cont.)

- Foreign Account Tax Compliance ACT Chapter 4
  - Applies to U.S.-Source income that is fixed or determinable
  - annual or periodical (FDAP) unless
  - Payment is FATCA-exempt
  - Payee is a FATCA-exempt beneficial owner, or
  - Payee is FATCA-excepted based on a valid withholding certificate or documentation
  - Reportable on 1042-S
  - Tax treaty exemptions do not apply for FATCA withholding purposes
- Implementation 12/31/2014, per Notice 2014-33 and IRS Official Public Statements for non FATCA payments Passes the FATCA Rules
  - NRA Withholding Chapter 3
  - Determine application and potential withholding exception is available
  - Reportable on 1042-S

### FATCA Guidance – New Presumptions

- Income for both FATCA and NRA withholding purposes is presumed to be U.S.-source income unless the payer has evidence that the payment is foreign-source
- Pay for services performed outside the United States which is foreign-source should be so indicated in contracts and invoices.
- An entity is presumed to be foreign unless the payer has a valid Form W-9 or other documentary evidence that the entity is domestic
  - No longer allowing the "eyeball test" to exempt U.S. Corporations and Financial institutions from Form 1099 reporting.

### FATCA Guidance (cont.) W-8BEN Only for individuals Requires a foreign taxpayer identification number or date of birth (identification purposes in information exchange). Request country of citizenship (this may not be the same as country of residence for treaty benefits) Changes to form - Part 1 • Line 2 - Country of Citizenship Line 3– Type of Beneficial Owner – Removed Line 6 – Foreign TIN – No longer states Optional • Line 9 - Date of Birth - New Part 2 Simplified Signature line Print name of Signer - New