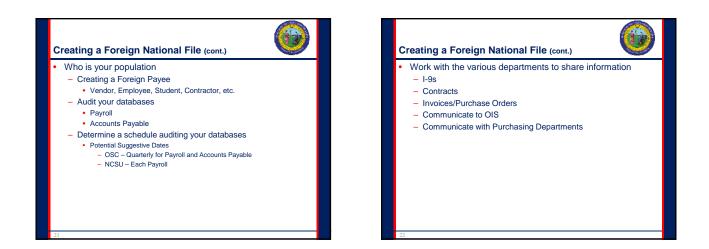

### Please chat in your answer

Creating a Foreign National File
Where do I start?

Who is your population?
How do I ensure I appropriate documentation?

Procedures for annual renewals/changes
New Foreign National

### How can we identify this population? (cont.)

- Critical Questions Visa Panel:
- Who updates your visa panels?
- Are you utilizing this panel properly?
- Is the information in this panel accurate?
- Are you tracking data/expirations?