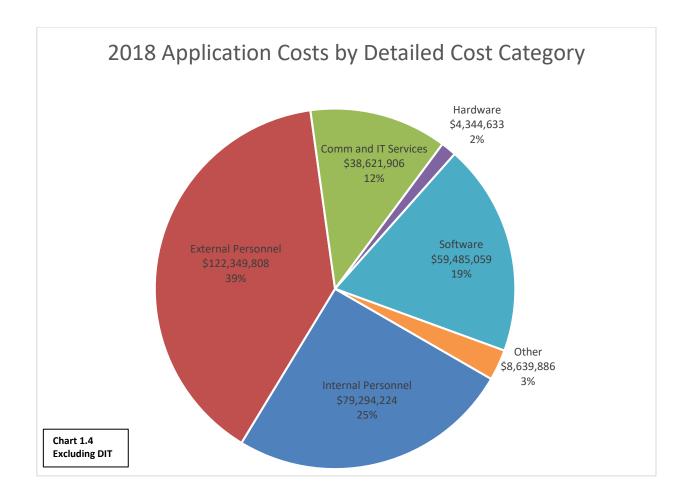

<u>Table 1-2 Information Technology Expenditures – Information Technology Portfolio</u>
<u>Management System Detail Cost Categories</u> lists by agency, the total IT expenditures grouped into the detail cost categories used in the Information Technology Portfolio Management System. The amounts listed are total costs, without regard to the funding source. As a primary IT services vendor for most agencies, the Department of Information Technology is shown separately and is not included in the report totals.