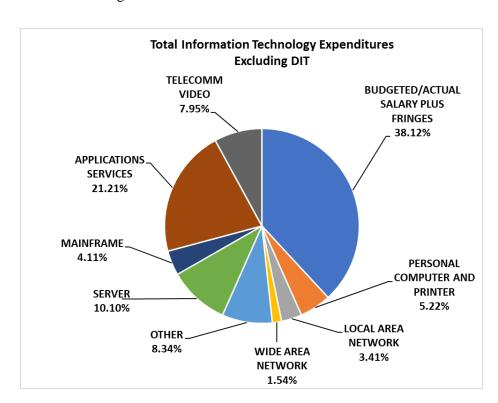

## Overview of IT Expenditures

Total IT expenditures (excluding DIT) were \$1,594,945,409 for fiscal year 2018. IT Expenditures for the Department of Information Technology totaled \$235,702,962 during the same period.

As can be seen in this chart, Budgeted/Actual Salaries plus Fringes continue to be the largest percentage of IT related expenditures at 38.12% of total IT expenditures.

The next largest categories of expenditures are Applications Services (21.21%), Server (10.10%), and Other (8.34%). Remaining expenditures are broken down into the additional categories listed on Table 1-1, Information Technology Expenditures.