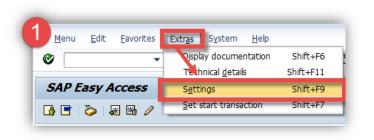

## View Transaction Codes on Easy Access Screen

Select Extras, then Settings, then Display Technical Names.