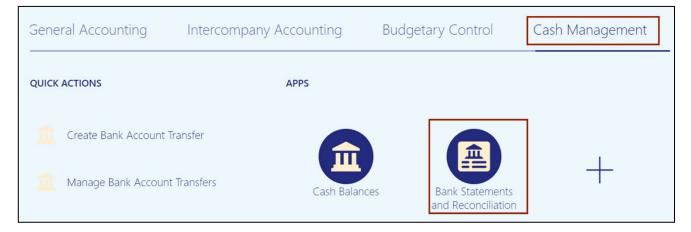

#### Query CM External Transactions

To Query CM External Transactions in NCFS, please follow the steps below:

- 1. Log in to the NCFS portal with your credentials to access the system.
- 2. Click the Cash Management tab. Click the Bank Statements and Reconciliation app.