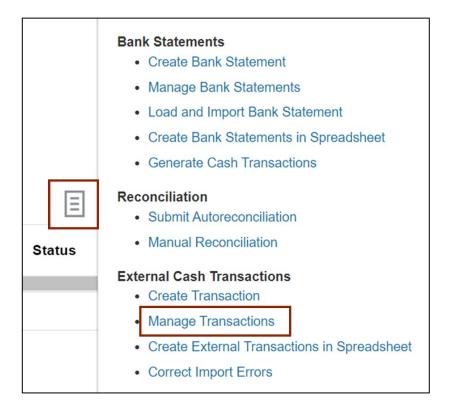

3. The **Overview** page appears. Click the **Tasks** [ ] icon. On the Tasks pane, under the *External Cash Transactions* section, click **Manage Transactions**.

4. The **Manage External Transactions** page appears. Under the **Search** section, enter the required fields.