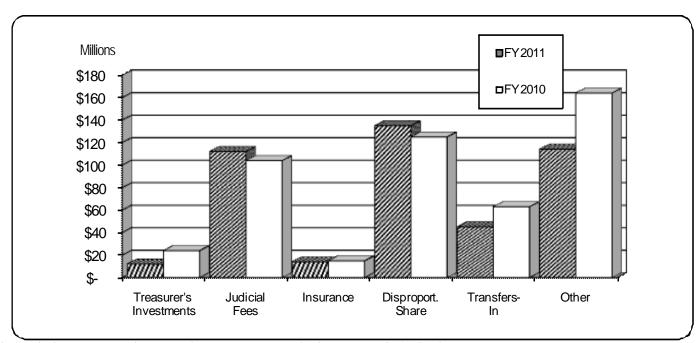

## GENERAL FUND - REVERTING ACTUAL NON-TAX REVENUES

FISCAL YEAR-TO-DATE DECEMBER 31, 2010 AND DECEMBER 31, 2009

The graph above compares the year-to-date non-tax revenues for the current and prior fiscal years.