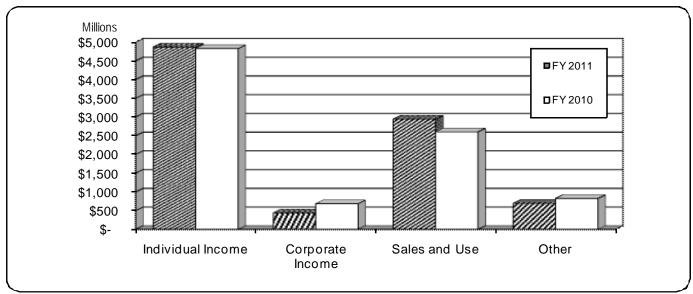

## GENERAL FUND – REVERTING ACTUAL TAX REVENUES

FISCAL YEAR-TO-DATE DECEMBER 31, 2010 AND DECEMBER 31, 2009

The graph above compares the year-to-date tax revenues for the current and prior fiscal years.