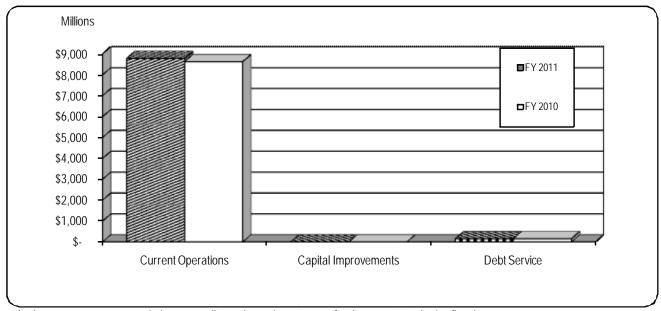

#### GENERAL FUND – REVERTING ACTUAL APPROPRIATION EXPENDITURES

FISCAL YEAR-TO-DATE DECEMBER 31, 2010 AND DECEMBER 31, 2009

The graph above compares appropriation expenditures by major category for the current and prior fiscal years.

Actual appropriation expenditures through December 2010 were more than actual appropriation expenditures through December 2009 by \$161.5 million, or 1.8%. Appropriation expenditures for current operations (exclusive of appropriation expenditures for capital improvements and debt service) through December 2010 were more than such appropriation expenditures through December 2009 by \$155.1 million, or 1.8%.