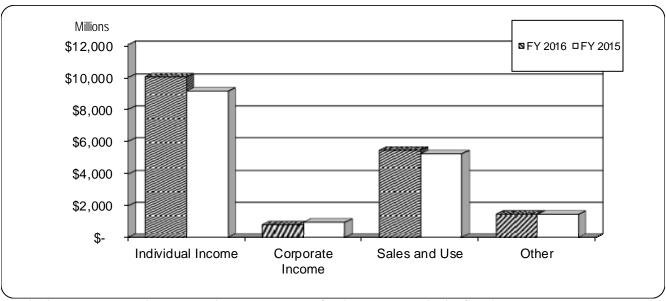

### GENERAL FUND – REVERTING ACTUAL TAX REVENUES

FISCAL YEAR-TO-DATE APRIL 30, 2016 AND APRIL 30, 2015

The graph above compares the year-to-date tax revenues for the current and prior fiscal years.