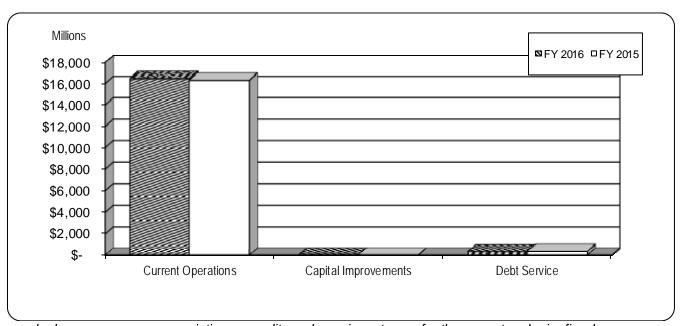

### GENERAL FUND – REVERTING ACTUAL APPROPRIATION EXPENDITURES

FISCAL YEAR-TO-DATE APRIL 30, 2016 AND APRIL 30, 2015

The graph above compares appropriation expenditures by major category for the current and prior fiscal years.

Actual appropriation expenditures through April 2016 were more than actual appropriation expenditures through April 2015 by \$116.1 million, or 0.7%. Appropriation expenditures for current operations (exclusive of appropriation expenditures for capital improvements and debt service) through April 2016 were more than appropriation expenditures through April 2015 by \$158.7 million, or 1.0%.