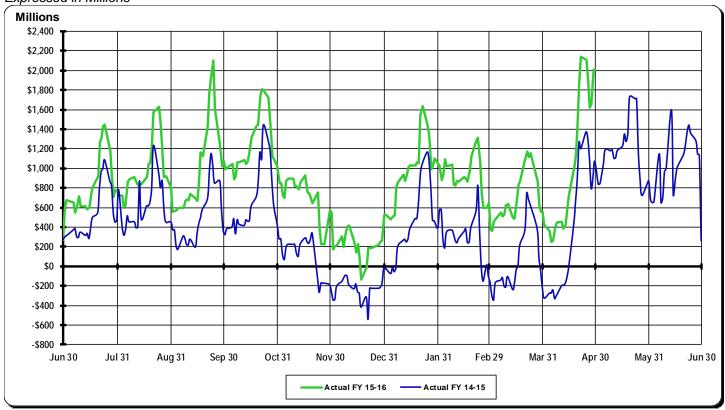

### GENERAL FUND – REVERTING UNRESERVED FUND BALANCE

Total Fund Balance.....

FISCAL YEAR-TO-DATE APRIL 30, 2016 AND FISCAL YEAR ENDED APRIL 30, 2015 Expressed in Millions

The graph above tracks the daily fluctuation of unreserved fund balance for the current and prior fiscal years.