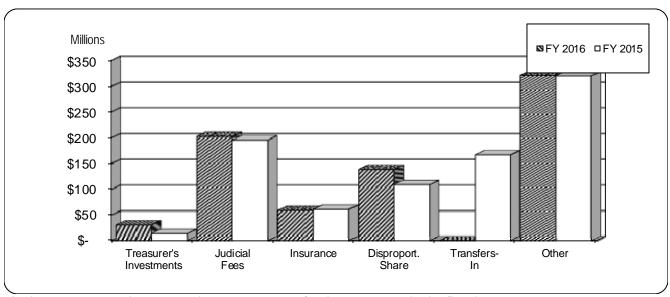

### GENERAL FUND – REVERTING ACTUAL NON-TAX REVENUES

FISCAL YEAR-TO-DATE APRIL 30, 2016 AND APRIL 30, 2015

The graph above compares the year-to-date tax revenues for the current and prior fiscal years.