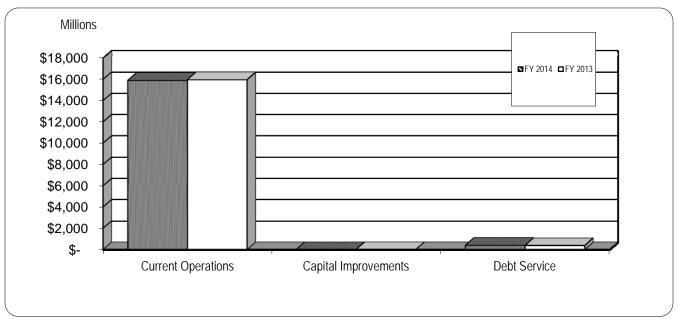

|         |                  |         |
| Funded by General Fund                    | 27.9           | 6.4            |    | 21.5    | 335.9%  | 0.2%             | _       |
| Debt Service                              | 405.3          | 392.4          |    | 12.9    | 3.3%    | 2.5%             | 2.4%    |
| Total Appropriation Expenditures          | \$<br>16,334.2 | \$<br>16,362.7 | \$ | (28.5)  | (0.2%)  | 100.0%           | 100.0%  |

A negative appropriation expenditure indicates that a budget code has actual receipts that exceed actual expenditures.

The schedule above summarizes appropriation expenditures by function for the current and prior fiscal years.

#### GENERAL FUND – REVERTING ACTUAL APPROPRIATION EXPENDITURES

FISCAL YEAR-TO-DATE APRIL 30, 2014 AND APRIL 30, 2013



The graph above compares appropriation expenditures by major category for the current and prior fiscal years.

Actual appropriation expenditures through April 2014 were less than actual appropriation expenditures through April 2013 by \$28.5 million, or 0.2%. Appropriation expenditures for current operations (exclusive of appropriation expenditures for capital improvements and debt service) through April 2014 were less than appropriation expenditures through April 2013 by \$62.9 million, or 0.4%.

Percent of Total

## GENERAL FUND - REVERTING APPROPRIATION EXPENDITURES, BUDGET, AND PERCENT EXPENDED

FOR THE MONTH OF APRIL 2014 AND 2013, AND FISCAL YEAR-TO-DATE Expressed In Millions

| ,                                                   | Appropriation Expenditures |