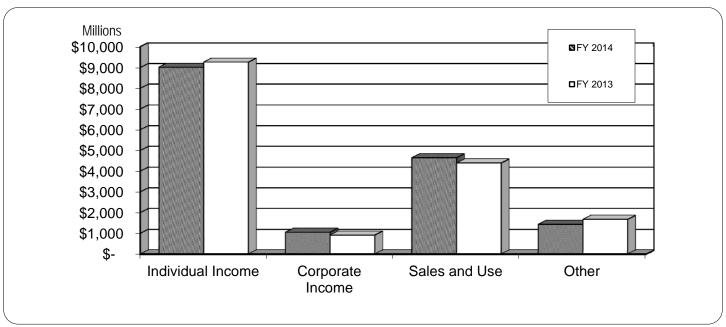

authorized quarterly transfers from the Public School Building Capital Fund to offset the continued operations of the State's public schools. For the fiscal year 2014, no quarterly transfers from the Public School Building Capital Fund to the General Fund were authorized; therefore, there was a decrease of \$73.5 million when compared to the prior year.

Revenues and expenditures never occur evenly over the course of the fiscal year. During fiscal year 2014, the State continues to implement a cash flow management process that monitors state agency spending requirements. At April 30, 2014, not all refunds processed had been disbursed. Processed refunds pending amounted to \$225 million.

## GENERAL FUND – REVERTING ACTUAL TAX REVENUES

FISCAL YEAR-TO-DATE APRIL 30, 2014 AND APRIL 30, 2013



The graph above compares the year-to-date tax revenues for the current and prior fiscal years.

## GENERAL FUND – REVERTING ACTUAL NON-TAX REVENUES

FISCAL YEAR-TO-DATE APRIL 30, 2014 AND APRIL 30, 2013



The graph above compares the year-to-date tax revenues for the current and prior fiscal years.

## GENERAL FUND – REVERTING APPROPRIATION EXPENDITURES

FISCAL YEAR-TO-DATE APRIL 30, 2014 AND APRIL 30, 2013 *Expressed in Millions* 

|                                           |                |                |    |         | Percent | Approp<br>Expend |         |
|-------------------------------------------|----------------|----------------|----|---------|---------|------------------|---------|
| Current Operations                        | <br>FY 2014    | FY 2013        | _( | Change