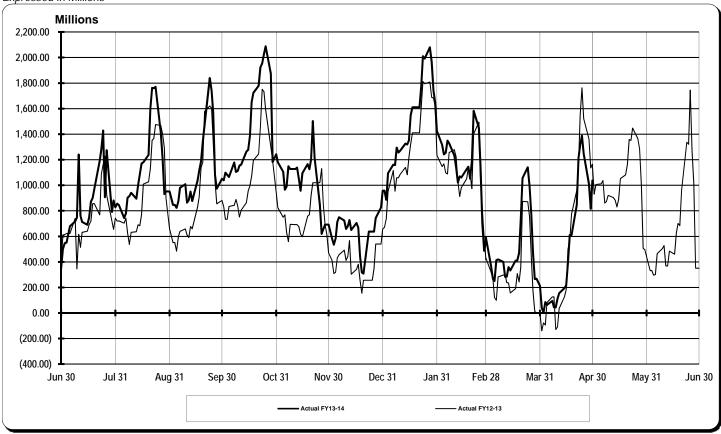

## GENERAL FUND – REVERTING UNRESERVED FUND BALANCE

FISCAL YEAR-TO-DATE APRIL 30, 2014 AND FISCAL YEAR ENDED APRIL 30, 2013

Expressed in Millions

The graph above tracks the daily fluctuation of unreserved fund balance for the current and prior fiscal years.