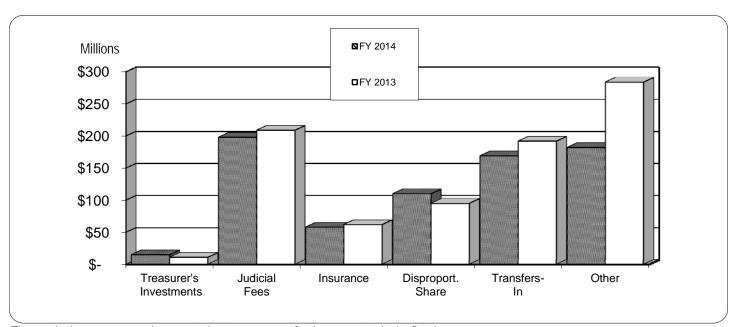

School Building Capital Fund to the General Fund were authorized; therefore, there was a decrease of \$73.5 million when compared to the prior year.

Revenues and expenditures never occur evenly over the course of the fiscal year. During fiscal year 2014, the State continues to implement a cash flow management process that monitors state agency spending requirements. At April 30, 2014, not all refunds processed had been disbursed. Processed refunds pending amounted to \$225 million.

## GENERAL FUND – REVERTING ACTUAL TAX REVENUES

FISCAL YEAR-TO-DATE APRIL 30, 2014 AND APRIL 30, 2013



The graph above compares the year-to-date tax revenues for the current and prior fiscal years.

## GENERAL FUND – REVERTING ACTUAL NON-TAX REVENUES

FISCAL YEAR-TO-DATE APRIL 30, 2014 AND APRIL 30, 2013



The graph above compares the year-to-date tax revenues for the current and prior fiscal years.

## GENERAL FUND – REVERTING APPROPRIATION EXPENDITURES

FISCAL YEAR-TO-DATE APRIL 30, 2014 AND APRIL 30, 2013 *Expressed in Millions* 

|                                           |                |                |    |         | Percent | Approp<br>Expend |         |
|-------------------------------------------|----------------|----------------|----|---------|---------|------------------|---------|
| Current Operations                        | <br>FY 2014    | FY 2013        | _( | Change  | Change  | FY 2014          | FY 2013 |
| General Government                        | \$<br>304.9    | \$<br>300.0    | \$ | 4.9     | 1.6%    | 1.9%             | 1.8%    |
| Education