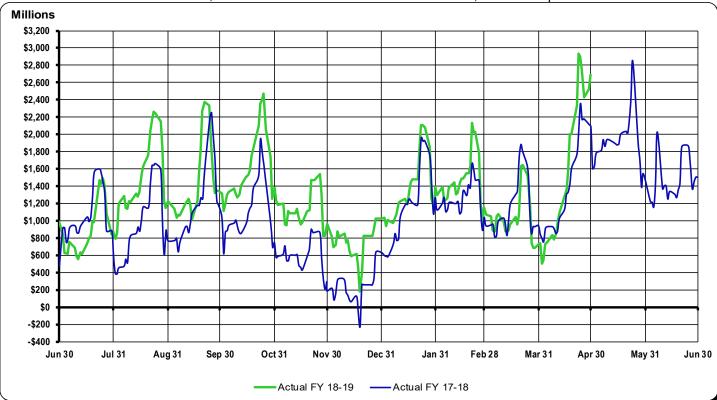

# GENERAL FUND – REVERTING UNRESERVED FUND BALANCE

FISCAL YEAR-TO-DATE APRIL 30, 2019 AND FISCAL YEAR ENDED JUNE 30, 2018 Expressed in Millions

The graph above tracks the daily fluctuation of unreserved fund balance for the current and prior fiscal years.