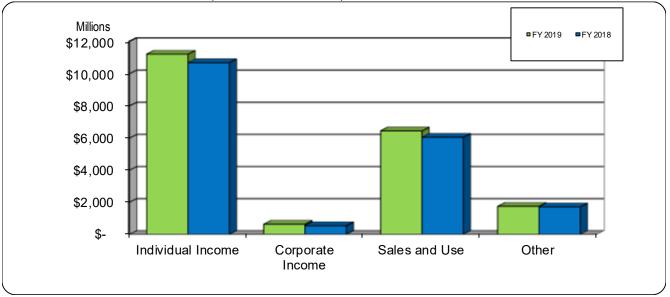

The table above presents monthly and year-to-date tax and non-tax revenues as well as the increase/decrease from the prior year.

For fiscal year 2019, when compared to the prior year through April 30, actual net tax and non-tax revenues increased by \$1.088 billion, or 5.5%. Tax revenues through April 2019 increased by \$1.043 billion, or 5.5%, and non-tax revenues increased by \$45.4 million, or 5.8%.