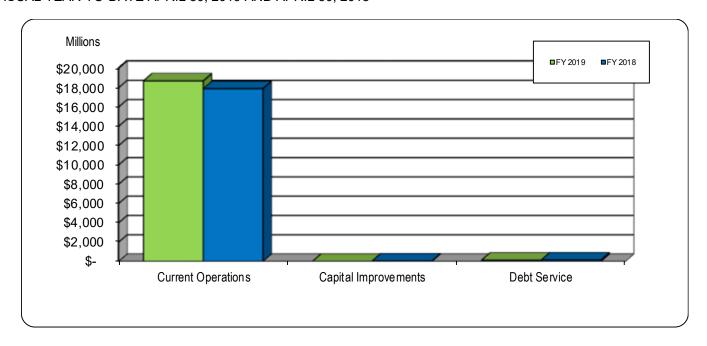

#### GENERAL FUND – REVERTING ACTUAL APPROPRIATION EXPENDITURES

FISCAL YEAR-TO-DATE APRIL 30, 2019 AND APRIL 30, 2018

The graph above compares appropriation expenditures by major category for the current and prior fiscal years.

Actual appropriation expenditures through April 2019 were more than actual appropriation expenditures through April 2018 by \$726.9 million, or 4.0%. Appropriation expenditures for current operations (exclusive of appropriation expenditures for capital improvements and debt service) through April 2019 were more than appropriation expenditures through April 2018 by \$804.3 million, or 4.5%.