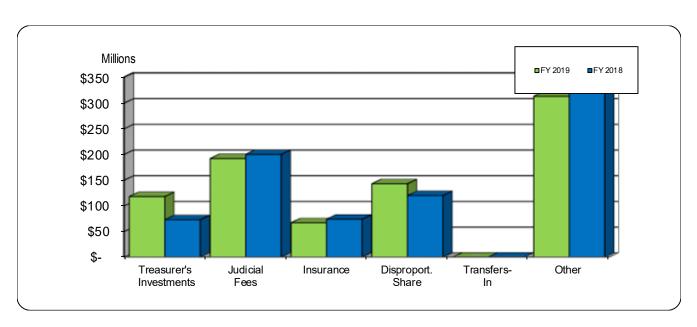

## GENERAL FUND – REVERTING ACTUAL NON-TAX REVENUES

FISCAL YEAR-TO-DATE APRIL 30, 2019 AND APRIL 30, 2018

The graph above compares the year-to-date non-tax revenues for the current and prior fiscal years.