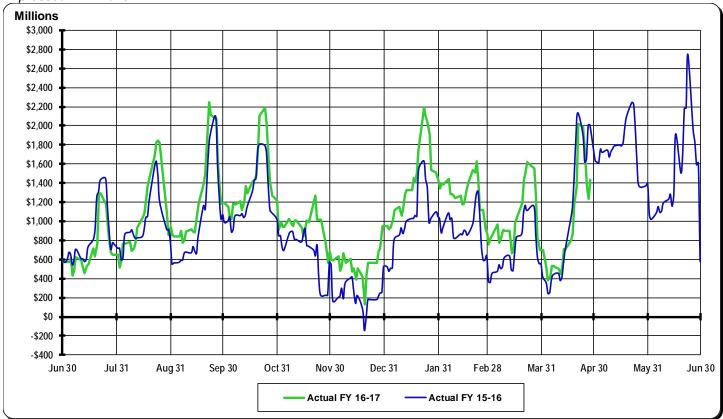

#### GENERAL FUND – REVERTING UNRESERVED FUND BALANCE

FISCAL YEAR-TO-DATE APRIL 30, 2017 AND FISCAL YEAR ENDED JUNE 30, 2016 Expressed in Millions

The graph above tracks the daily fluctuation of unreserved fund balance for the current and prior fiscal years.