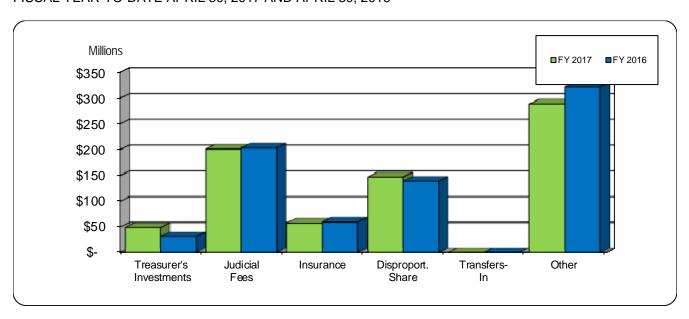

#### GENERAL FUND – REVERTING ACTUAL NON-TAX REVENUES

FISCAL YEAR-TO-DATE APRIL 30, 2017 AND APRIL 30, 2016

The graph above compares the year-to-date non-tax revenues for the current and prior fiscal years.