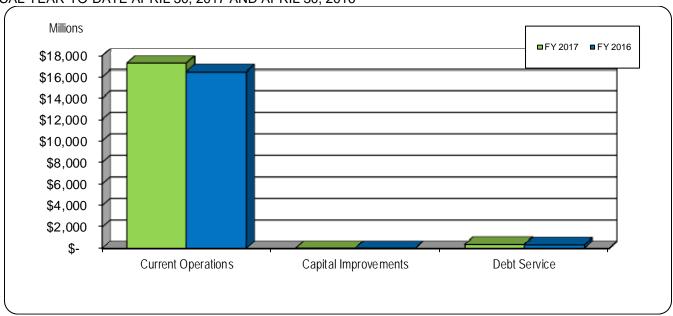

### GENERAL FUND – REVERTING ACTUAL APPROPRIATION EXPENDITURES

FISCAL YEAR-TO-DATE APRIL 30, 2017 AND APRIL 30, 2016

The graph above compares appropriation expenditures by major category for the current and prior fiscal years.

Actual appropriation expenditures through April 2017 were more than actual appropriation expenditures through April 2016 by \$860.8 million, or 4.9%. Appropriation expenditures for current operations (exclusive of appropriation expenditures for capital improvements and debt service) through April 2017 were more than appropriation expenditures through April 2016 by \$811.9 million, or 4.9%.