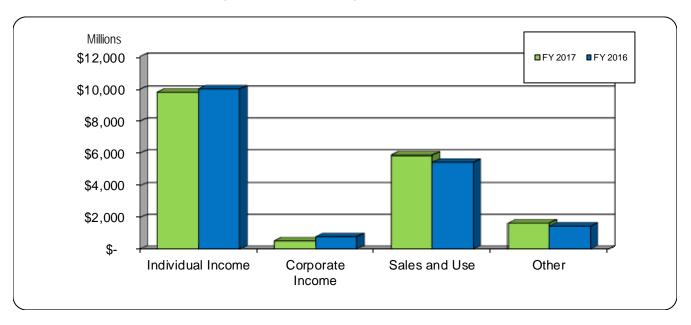

#### GENERAL FUND – REVERTING ACTUAL TAX REVENUES

FISCAL YEAR-TO-DATE APRIL 30, 2017 AND APRIL 30, 2016

The graph above compares the year-to-date tax revenues for the current and prior fiscal years.